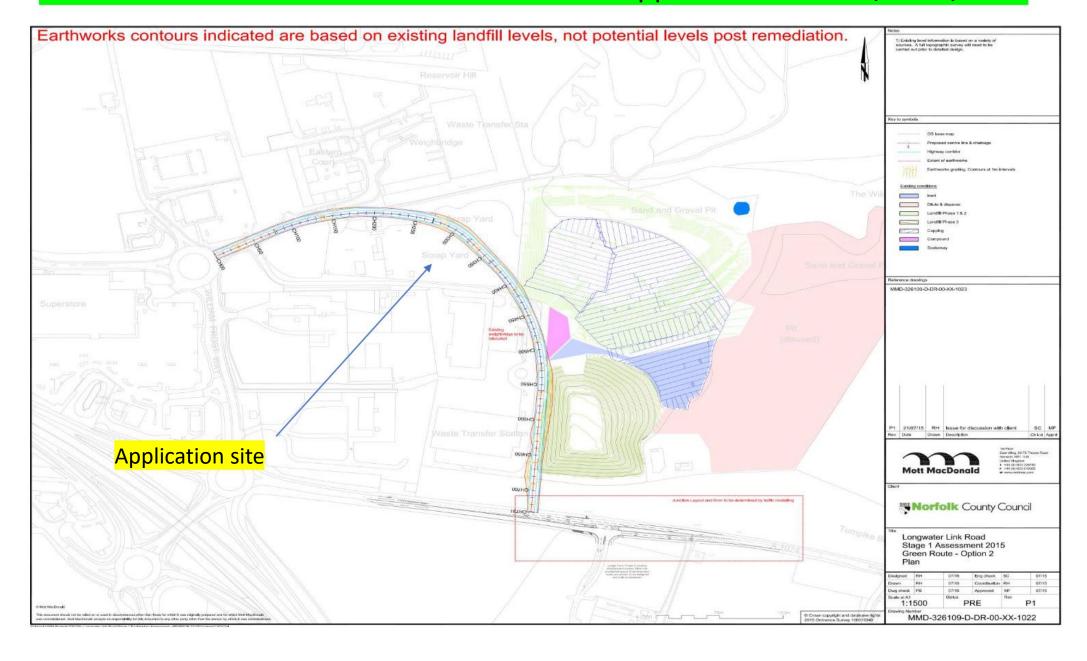

### 17. Preferred route of link road in relation to application site FUL/2019/0067