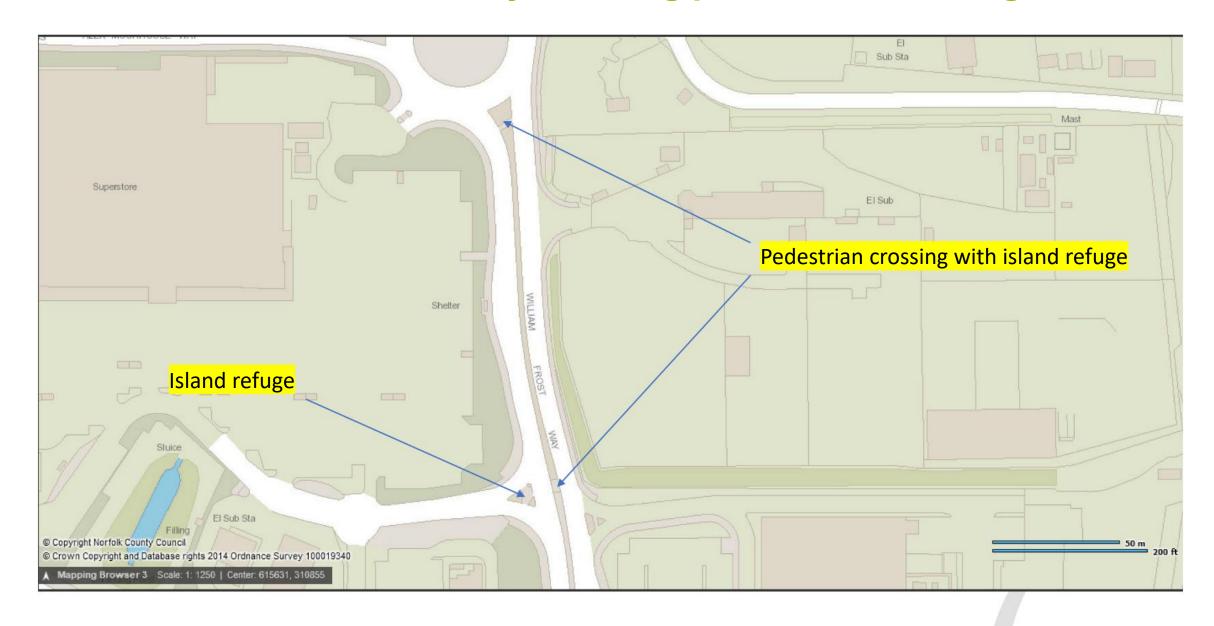

D 2.4M WELDMESH FENCING B OFFICE UPDATED A OFFICE EXTENDED Mast WORKSHOP BUILDING **VEOLIA** WASTE TRANSFER BUILDING Technical Direction, 8th Floor, 210 Pentonville Road, London, N1 9JY Tel: 0207 812 5185 El Sub Sta NORWICH WTS/DEPOT WB PROPOSED SITE GENERAL ARRANGEMENT Initials Date Soule
RB 07.10.19 1:500@A1 (1:1000@A3) C Copyright Reserved PLANNING VES TD NORW 400 001 Ordnance Survey, (c) Crown Copyright 2019. All rights reserved. Licence number 100022432

#### 6. Office Building



#### 7. Waste Transfer Building



# 8. Vehicle Repair Bay



















### 17. Preferred route of link road in relation to application site FUL/2019/0067



#### 18. Alternative route of link road in relation to application site FUL/2019/0067



# 19. William Frost Way: Existing pedestrian crossings



# 20. Location Plan (including A47 Longwater interchange)