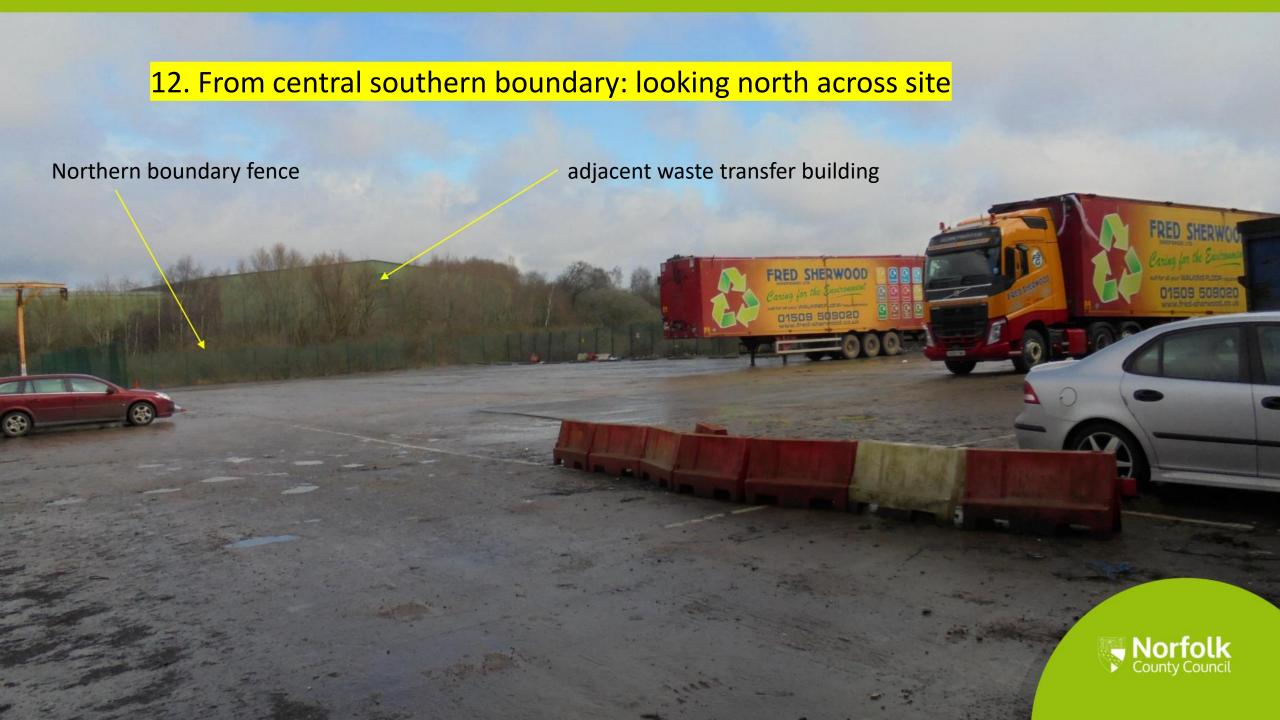

#### 3. Site Plan

4. Neighbouring Residential and Waste Management Development **Queen's Hills Old Costessey** Lower Easton **Longwater Industrial Estate FCC Environment** <mark>Longwater Lane</mark> Waste Transfer Station Norse Waste Transfer Station Easton **Roundwell:** (Managed Traveller Site) **Application site** Copyright Norfolk County Council Hampden View © Crown Copyright and Database rights 2014 Ordnance Survey 100019340