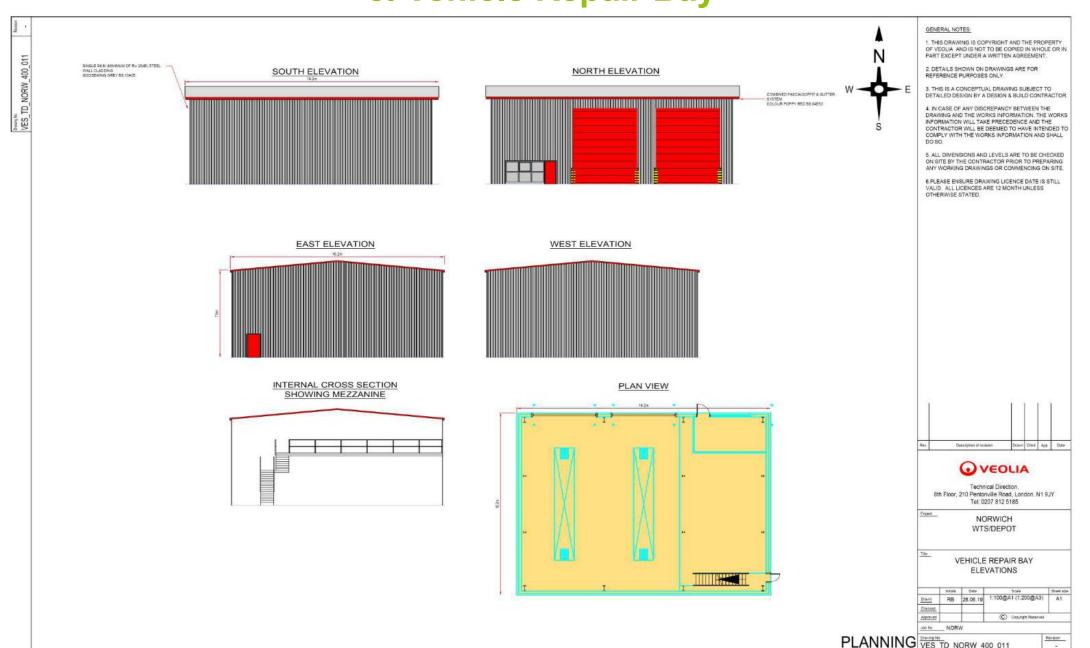

STORAGE AREA 6.PLEASE ENSURE DRAWING LICENCE DATE IS STILL VALID. ALL LICENCES ARE 12 MONTH UNLESS EXISTING CONCRETE HARDSTANDING OTHERWISE STATED. WEIGHBRIDGE PROPOSED WEIGHBRIDGE WATER TANK & PUMP HOUSE SITE BOUNDARY BICYCLE RACKS WALKWAYS PROPOSED 2.4M WELDMESH FENCING B OFFICE UPDATED A OFFICE EXTENDED Mast WORKSHOP BUILDING **VEOLIA** WASTE TRANSFER BUILDING Technical Direction, 8th Floor, 210 Pentonville Road, London, N1 9JY Tel: 0207 812 5185 El Sub Sta NORWICH WTS/DEPOT WB PROPOSED SITE GENERAL ARRANGEMENT Initials Date Soule
RB 07.10.19 1:500@A1 (1:1000@A3) C Copyright Reserved PLANNING VES TD NORW 400 001 Ordnance Survey, (c) Crown Copyright 2019. All rights reserved. Licence number 100022432

#### 6. Office Building



#### 7. Waste Transfer Building



# 8. Vehicle Repair Bay



















### 17. Preferred route of link road in relation to application site FUL/2019/0067



#### 18. Alternative route of link road in relation to application site FUL/2019/0067



# 19. William Frost Way: Existing pedestrian crossings



# 20. Location Plan (including A47 Longwater interchange)