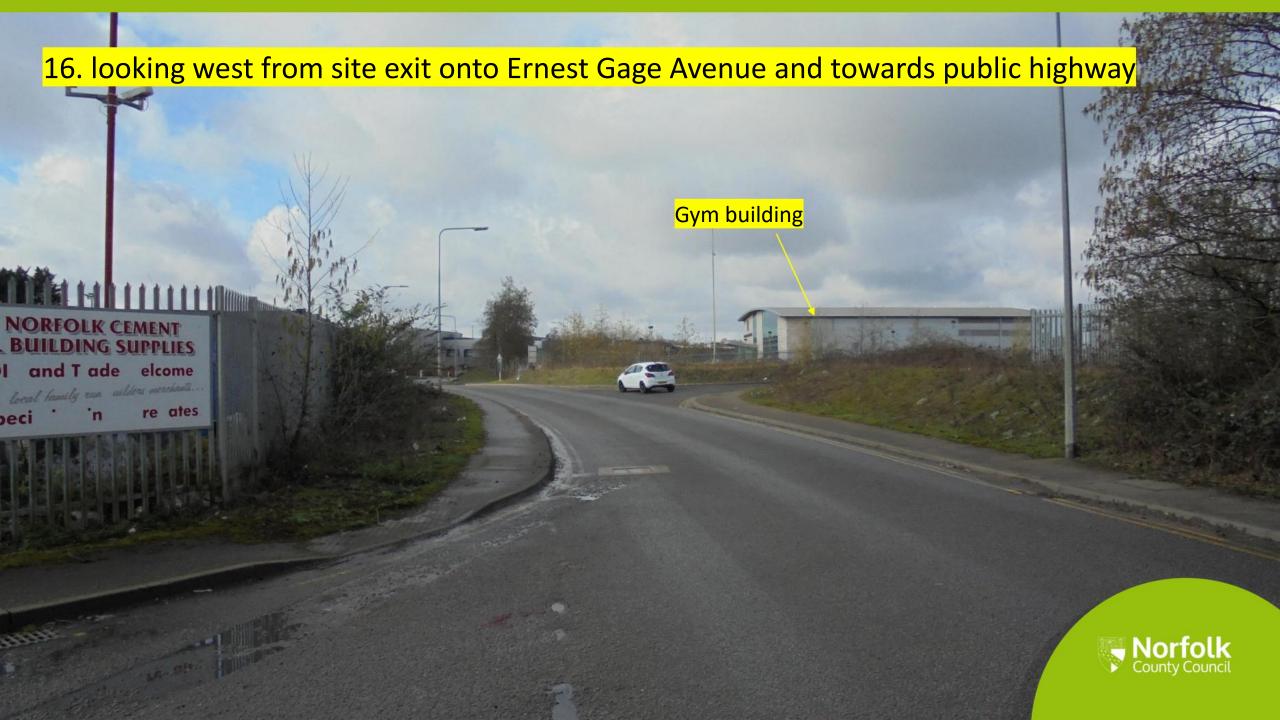

### 17. Preferred route of link road in relation to application site FUL/2019/0067