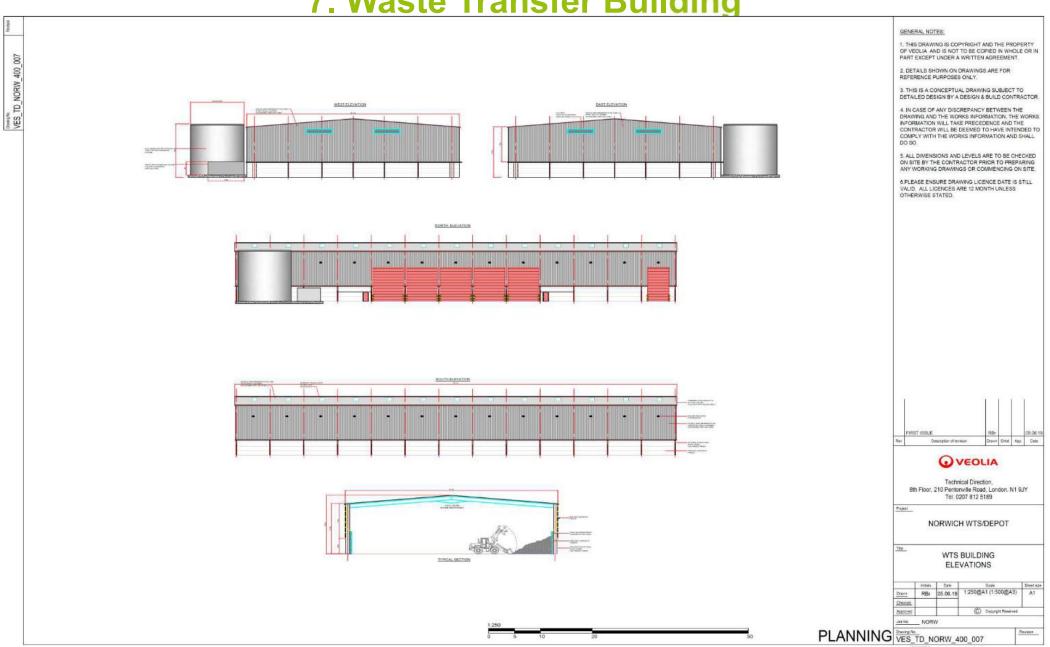

ENCING ON SITE. GRAVEL BIN STORAGE AREA 6.PLEASE ENSURE DRAWING LICENCE DATE IS STILL VALID. ALL LICENCES ARE 12 MONTH UNLESS EXISTING CONCRETE HARDSTANDING OTHERWISE STATED. WEIGHBRIDGE PROPOSED WEIGHBRIDGE WATER TANK & PUMP HOUSE SITE BOUNDARY BICYCLE RACKS WALKWAYS PROPOSED 2.4M WELDMESH FENCING B OFFICE UPDATED A OFFICE EXTENDED Mast WORKSHOP BUILDING **VEOLIA** WASTE TRANSFER BUILDING Technical Direction, 8th Floor, 210 Pentonville Road, London, N1 9JY Tel: 0207 812 5185 El Sub Sta NORWICH WTS/DEPOT WB PROPOSED SITE GENERAL ARRANGEMENT Initials Date Soule
RB 07.10.19 1:500@A1 (1:1000@A3) C Copyright Reserved PLANNING VES TD NORW 400 001 Ordnance Survey, (c) Crown Copyright 2019. All rights reserved. Licence number 100022432

#### 6. Office Building



#### 7. Waste Transfer Building



# 8. Vehicle Repair Bay



















### 17. Preferred route of link road in relation to application site FUL/2019/0067



#### 18. Alternative route of link road in relation to application site FUL/2019/0067



# 19. William Frost Way: Existing pedestrian crossings



# 20. Location Plan (including A47 Longwater interchange)