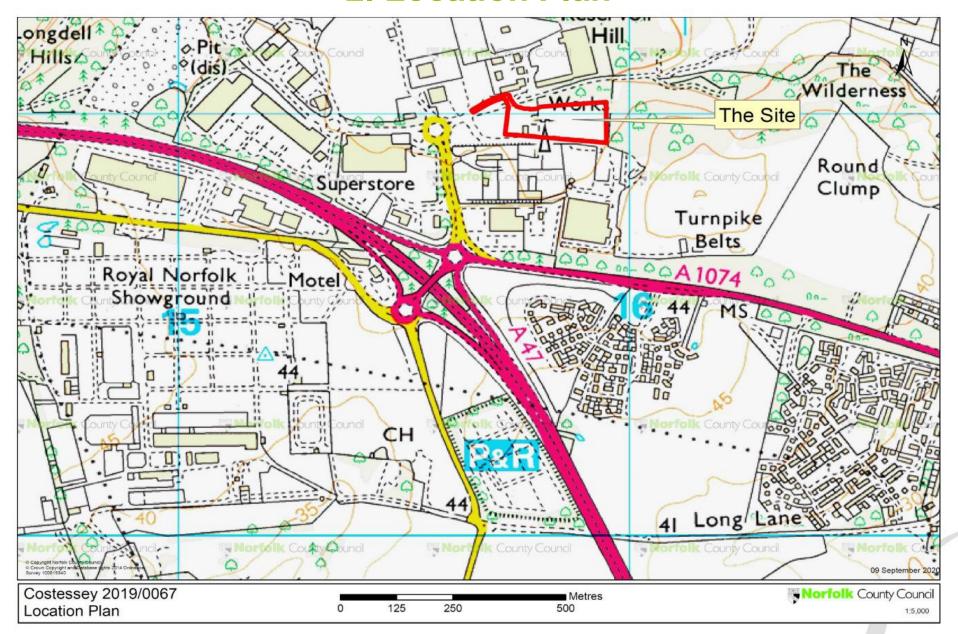

# Planning (Regulatory) Committee

16 October 2020

# **Applications Referred to Committee** for Determination

FUL/2019/0067: Ernest Gage Avenue, Longwater Industrial Estate, Costessey, Norwich, Norfolk NR5 0TL: Construction and operation of a new industrial building (B2) to house the operation of a Waste Transfer Station, a vehicle depot and ancillary development: Veolia ES (UK) Ltd & Thomson Bros C/O/ Roche

Report by the Executive Director of Community and Environmental Services

Officer Contact - Andrew Harriss



#### 2. Location Plan



#### 3. Site Plan



4. Neighbouring Residential and Waste Management Development **Queen's Hills Old Costessey** Lower Easton **Longwater Industrial Estate FCC Environment** <mark>Longwater Lane</mark> Waste Transfer Station Norse Waste Transfer Station Easton **Roundwell:** (Managed Traveller Site) **Application site** Copyright Norfolk County Council Hampden View © Crown Copyright and Database rights 2014 Ordnance Survey 100019340

5. Site Layout GENERAL NOTES: 1. THIS DRAWING IS COPYRIGHT AND THE PROPERTY Eastern OF VEOLIA AND IS NOT TO BE COPIED IN WHOLE OR IN Court PART EXCEPT UNDER A WRITTEN AGREEMENT. 2. DETAILS SHOWN ON DRAWINGS ARE FOR VES\_TD\_NORW\_400\_0 REFERENCE PURPOSES ONLY. 3. THIS IS A CONCEPTUAL DRAWING SUBJECT TO DETAILED DESIGN BY A DESIGN & BUILD CONTRACTOR. 4. IN