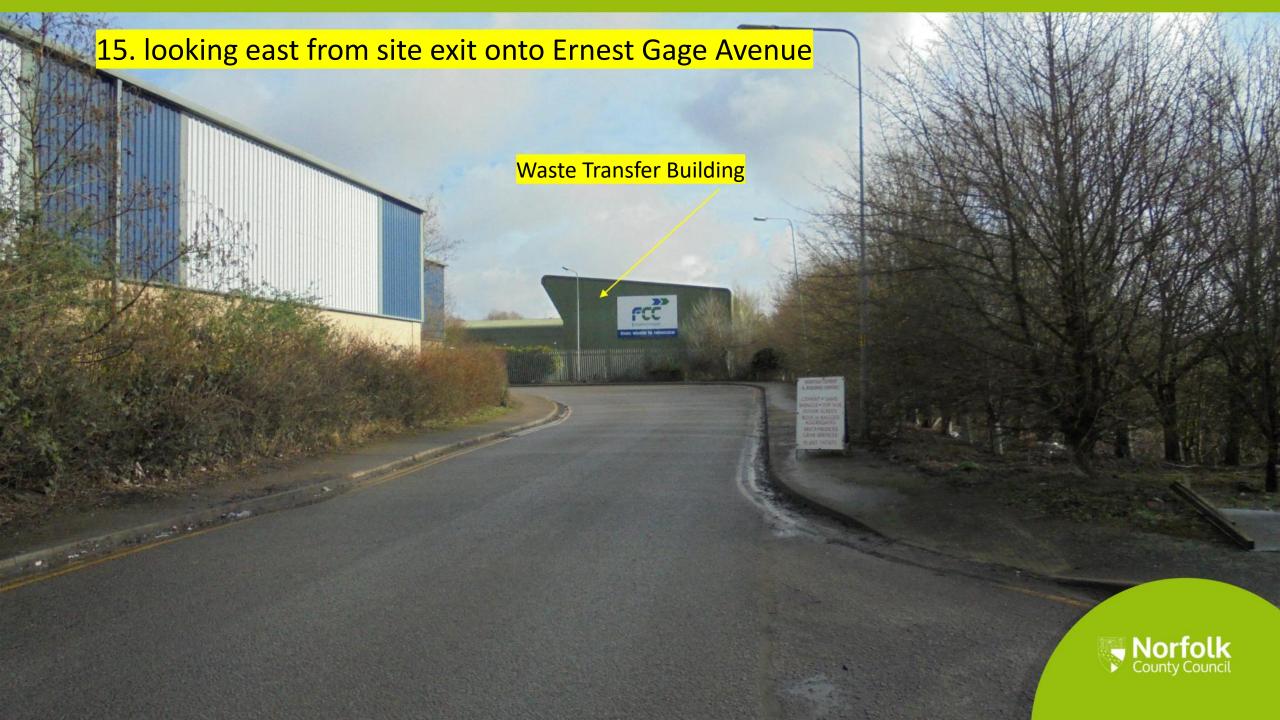

.PLEASE ENSURE DRAWING LICENCE DATE IS STILL VALID. ALL LICENCES ARE 12 MONTH UNLESS EXISTING CONCRETE HARDSTANDING OTHERWISE STATED. WEIGHBRIDGE PROPOSED WEIGHBRIDGE WATER TANK & PUMP HOUSE SITE BOUNDARY BICYCLE RACKS WALKWAYS PROPOSED 2.4M WELDMESH FENCING B OFFICE UPDATED A OFFICE EXTENDED Mast WORKSHOP BUILDING **VEOLIA** WASTE TRANSFER BUILDING Technical Direction, 8th Floor, 210 Pentonville Road, London, N1 9JY Tel: 0207 812 5185 El Sub Sta NORWICH WTS/DEPOT WB PROPOSED SITE GENERAL ARRANGEMENT Initials Date Soule
RB 07.10.19 1:500@A1 (1:1000@A3) C Copyright Reserved PLANNING VES TD NORW 400 001 Ordnance Survey, (c) Crown Copyright 2019. All rights reserved. Licence number 100022432

#### 6. Office Building



#### 7. Waste Transfer Building



# 8. Vehicle Repair Bay



















### 17. Preferred route of link road in relation to application site FUL/2019/0067



#### 18. Alternative route of link road in relation to application site FUL/2019/0067



# 19. William Frost Way: Existing pedestrian crossings



# 20. Location Plan (including A47 Longwater interchange)