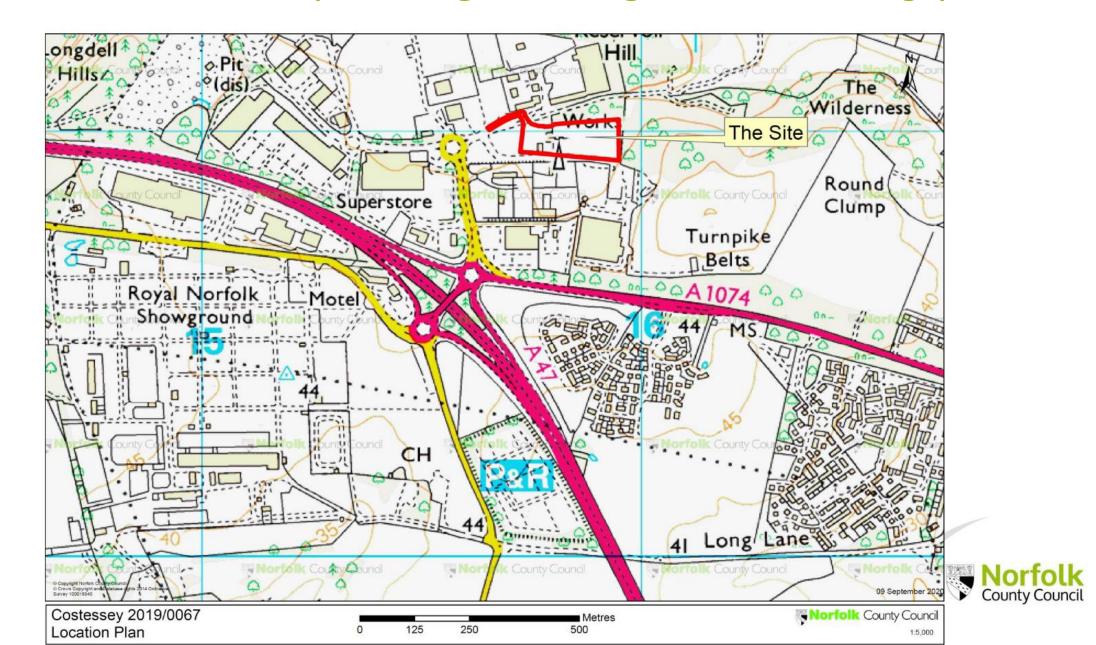

st WORKSHOP BUILDING **VEOLIA** WASTE TRANSFER BUILDING Technical Direction, 8th Floor, 210 Pentonville Road, London, N1 9JY Tel: 0207 812 5185 El Sub Sta NORWICH WTS/DEPOT WB PROPOSED SITE GENERAL ARRANGEMENT Initials Date Soule
RB 07.10.19 1:500@A1 (1:1000@A3) C Copyright Reserved PLANNING VES TD NORW 400 001 Ordnance Survey, (c) Crown Copyright 2019. All rights reserved. Licence number 100022432

#### 6. Office Building



#### 7. Waste Transfer Building



# 8. Vehicle Repair Bay



















### 17. Preferred route of link road in relation to application site FUL/2019/0067



#### 18. Alternative route of link road in relation to application site FUL/2019/0067



# 19. William Frost Way: Existing pedestrian crossings



# 20. Location Plan (including A47 Longwater interchange)