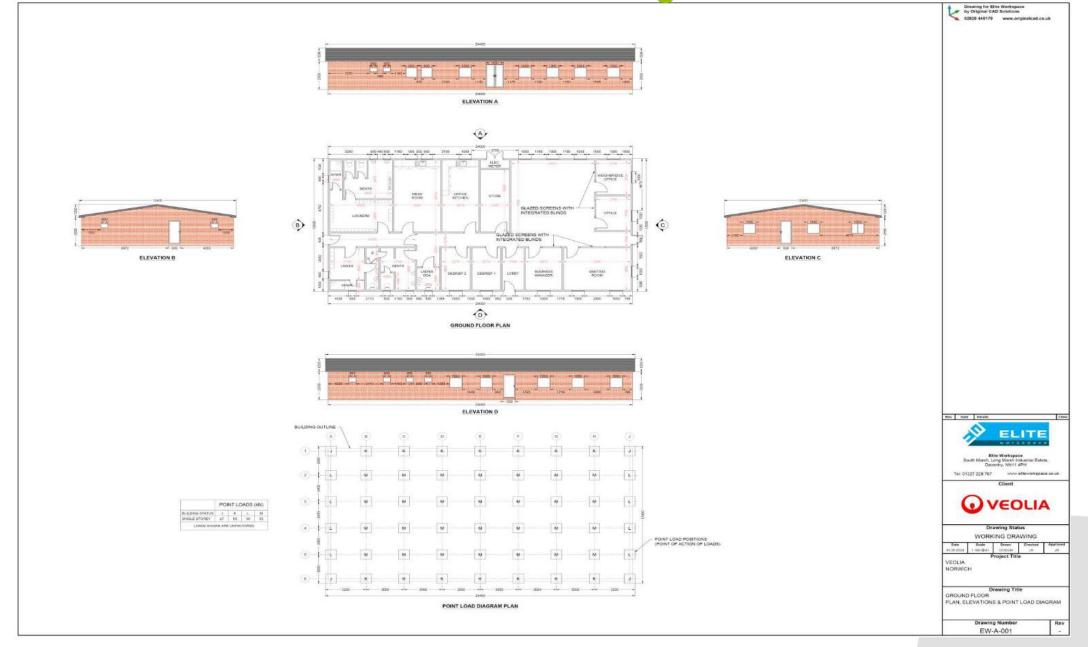

ILDING ANY WORKING DRAWINGS OR COMMENCING ON SITE. GRAVEL BIN STORAGE AREA 6.PLEASE ENSURE DRAWING LICENCE DATE IS STILL VALID. ALL LICENCES ARE 12 MONTH UNLESS EXISTING CONCRETE HARDSTANDING OTHERWISE STATED. WEIGHBRIDGE PROPOSED WEIGHBRIDGE WATER TANK & PUMP HOUSE SITE BOUNDARY BICYCLE RACKS WALKWAYS PROPOSED 2.4M WELDMESH FENCING B OFFICE UPDATED A OFFICE EXTENDED Mast WORKSHOP BUILDING **VEOLIA** WASTE TRANSFER BUILDING Technical Direction, 8th Floor, 210 Pentonville Road, London, N1 9JY Tel: 0207 812 5185 El Sub Sta NORWICH WTS/DEPOT WB PROPOSED SITE GENERAL ARRANGEMENT Initials Date Soule
RB 07.10.19 1:500@A1 (1:1000@A3) C Copyright Reserved PLANNING VES TD NORW 400 001 Ordnance Survey, (c) Crown Copyright 2019. All rights reserved. Licence number 100022432

#### 6. Office Building



#### 7. Waste Transfer Building



# 8. Vehicle Repair Bay



















### 17. Preferred route of link road in relation to application site FUL/2019/0067



#### 18. Alternative route of link road in relation to application site FUL/2019/0067



# 19. William Frost Way: Existing pedestrian crossings



# 20. Location Plan (including A47 Longwater interchange)