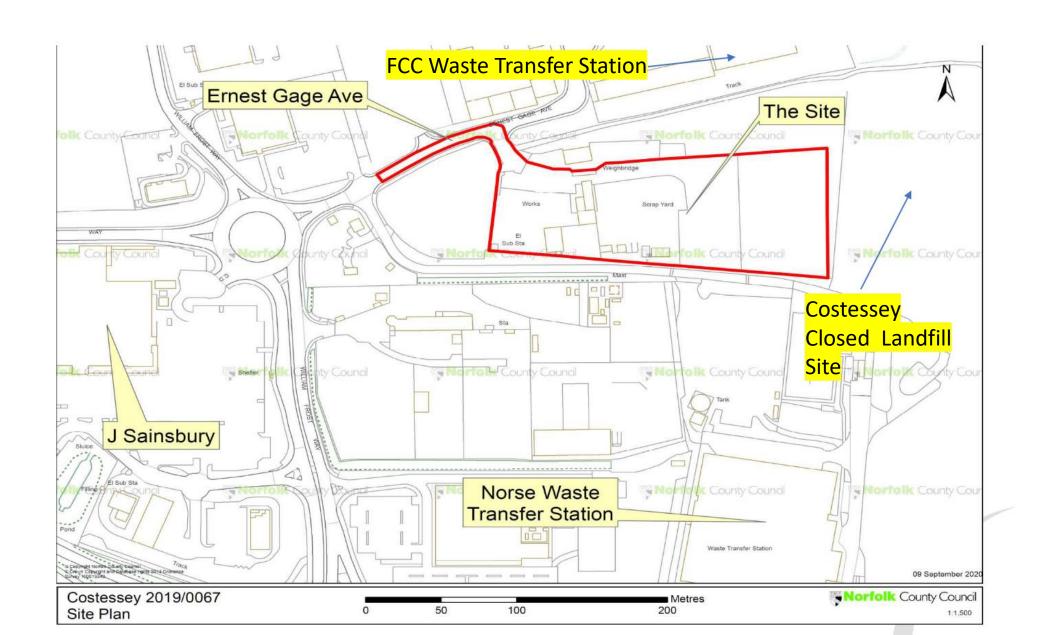

#### 3. Site Plan

4. Neighbouring Residential and Waste Management Development **Queen's Hills Old Costessey** Lower Easton **Longwater Industrial Estate FCC Environment** <mark>Longwater Lane</mark> Waste Transfer Station Norse Waste Transfer Station Easton **Roundwell:** (Managed Traveller Site) **Application site** Copyright Norfolk County Council Hampden View © Crown Copyright and Database rights 2014 Ordnance Survey 100019340