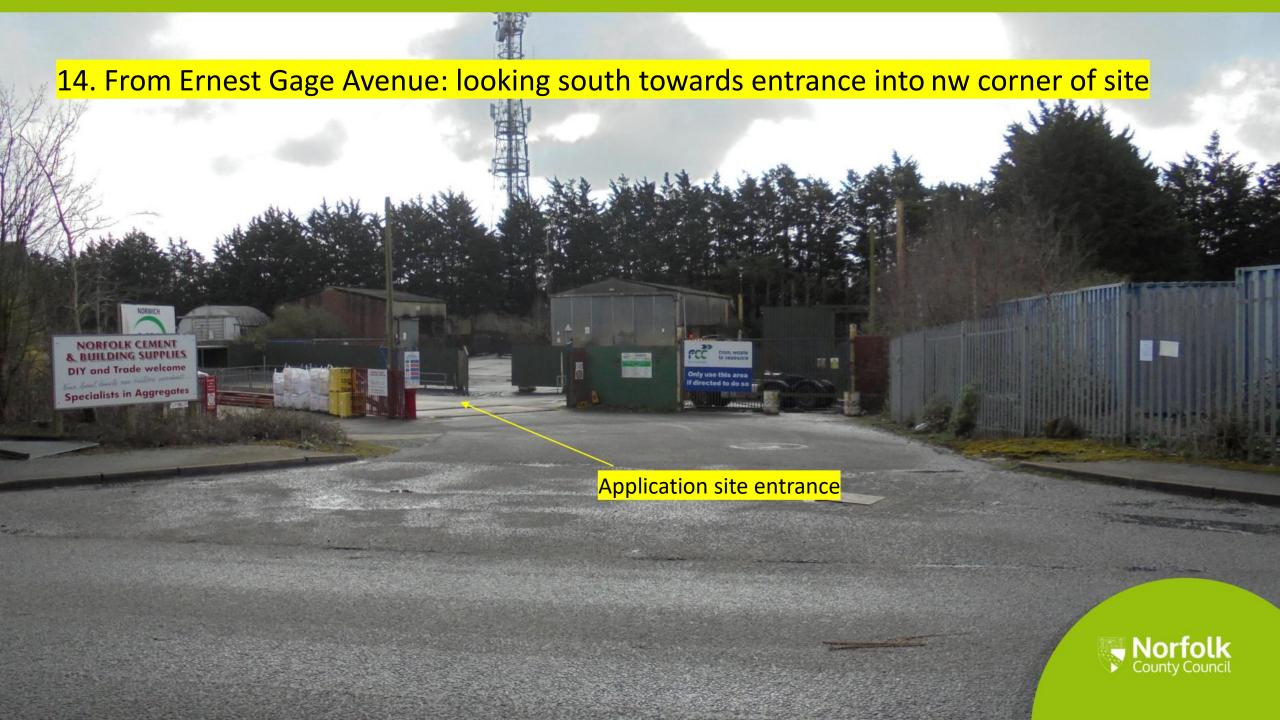

#### 3. Site Plan

4. Neighbouring Residential and Waste Management Development **Queen's Hills Old Costessey** Lower Easton **Longwater Industrial Estate FCC Environment** <mark>Longwater Lane</mark> Waste Transfer Station Norse Waste Transfer Station Easton **Roundwell:** (Managed Traveller Site) **Application site** Copyright Norfolk County Council Hampden View © Crown Copyright and Database rights 2014 Ordnance Survey 100019340