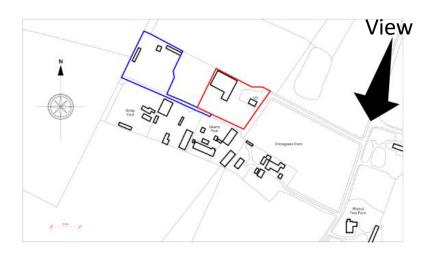

# Planning (Regulatory) Committee 04 September 2020

FUL/2020/0017

East Tuddenham (Pips Skips)

Officer: Michael Zieja (01603 222757)







# **Building Elevations**













#### **HGV Route Signage**



**Exit onto Sandy Lane**From Frans Green Industrial Estate



Junction Left on Sandy Lane
Left turn Fakenham / Right turn Norwich



**Right Turn Sandy Lane**Weight Limit



## **View from Route to Sandy Lane**







## **Location of Building**







#### **View towards Frans Green Farm**







#### **View from Access Road of Frans Green Farm**







#### **Nearest Industrial Unit**







# **View from inside Boundary**







# Thank you Any questions?

Officer: Michael Zieja (01603 222757)