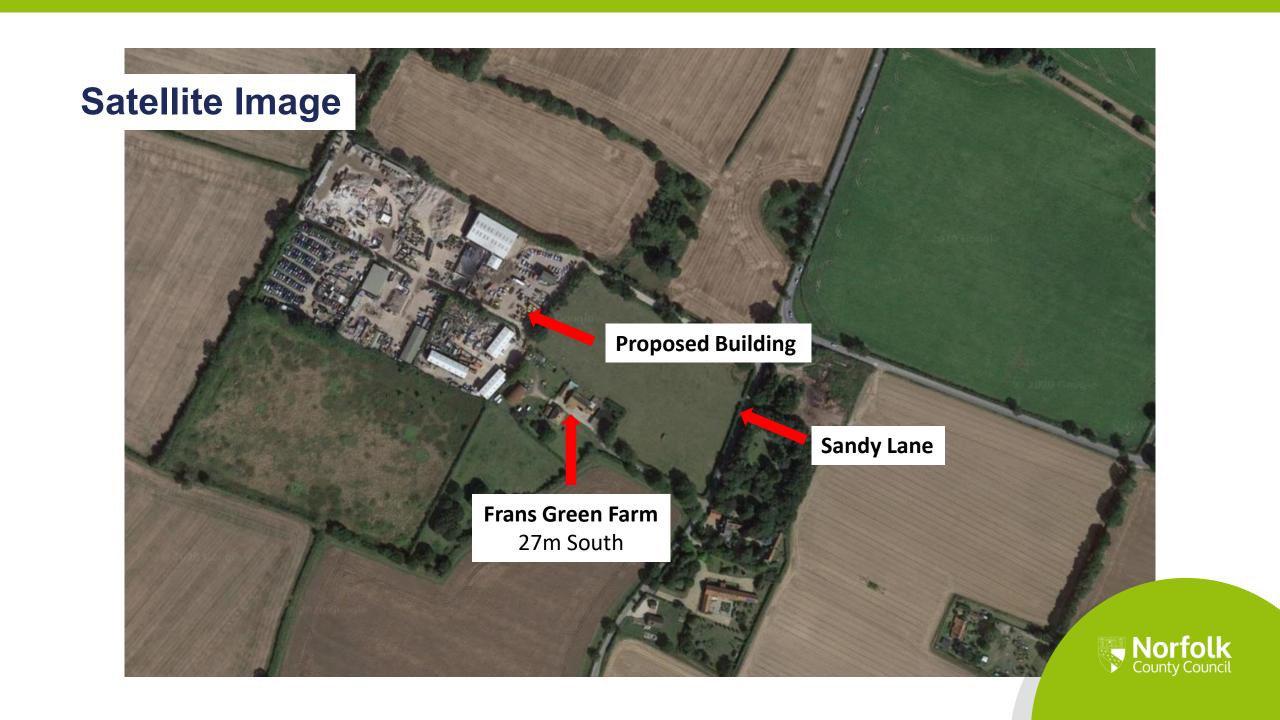

# Planning (Regulatory) Committee 04 September 2020

FUL/2020/0017

East Tuddenham (Pips Skips)

Officer: Michael Zieja (01603 222757)







# **Building Elevations**













#### **HGV Route Signage**



**Exit onto Sandy Lane**From Frans Green Industrial Estate



Junction Left on Sandy Lane
Left turn Fakenham / Right turn Norwich



**Right Turn Sandy Lane**Weight Limit



## **View from Route to Sandy Lane**







## **Location of Building**







#### **View towards Frans Green Farm**







#### **View from Access Road of Frans Green Farm**







#### **Nearest Industrial Unit**







# **View from inside Boundary**







# Thank you Any questions?

Officer: Michael Zieja (01603 222757)