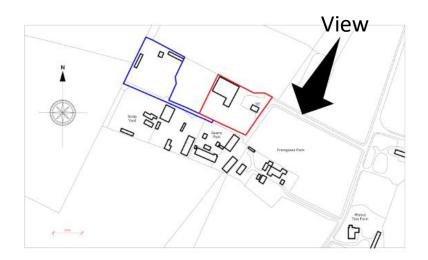

# Planning (Regulatory) Committee 04 September 2020

FUL/2020/0017

East Tuddenham (Pips Skips)

Officer: Michael Zieja (01603 222757)







# **Building Elevations**













#### **HGV Route Signage**



**Exit onto Sandy Lane**From Frans Green Industrial Estate



Junction Left on Sandy Lane
Left turn Fakenham / Right turn Norwich



**Right Turn Sandy Lane**Weight Limit



## **View from Route to Sandy Lane**







## **Location of Building**







#### **View towards Frans Green Farm**







#### **View from Access Road of Frans Green Farm**







#### **Nearest Industrial Unit**







# **View from inside Boundary**







# Thank you Any questions?

Officer: Michael Zieja (01603 222757)