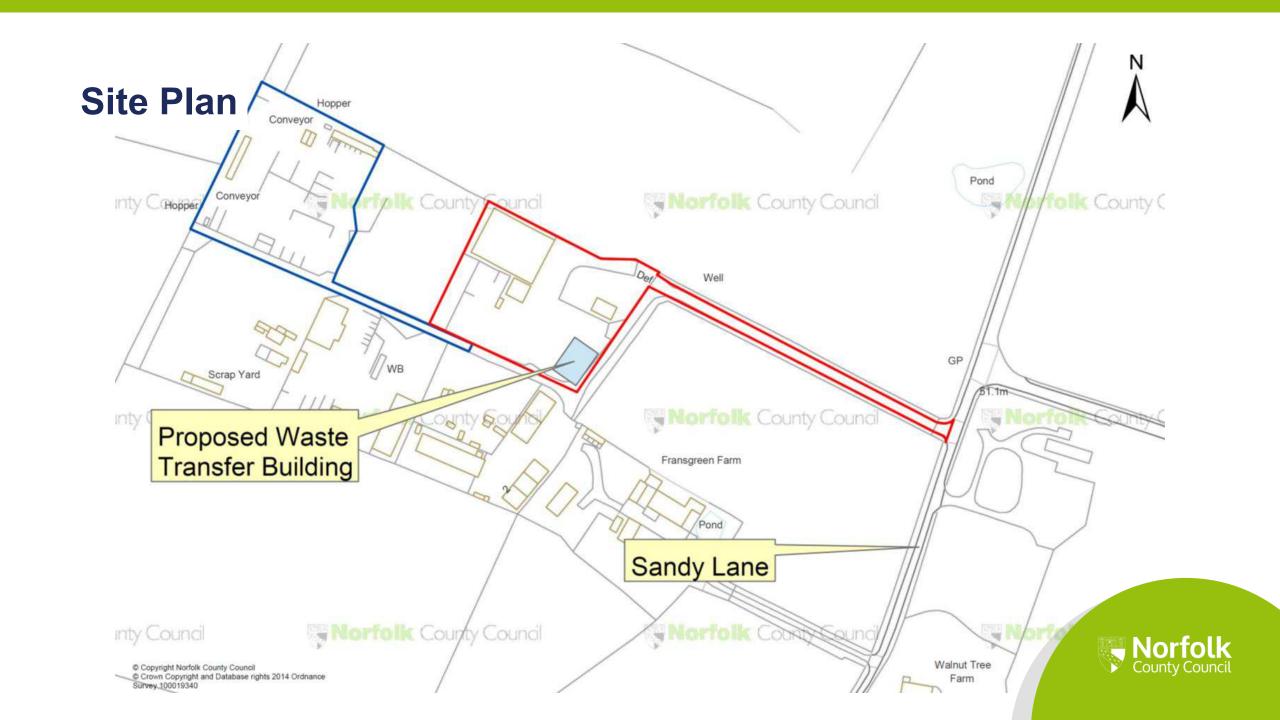

# Planning (Regulatory) Committee 04 September 2020

FUL/2020/0017

East Tuddenham (Pips Skips)

Officer: Michael Zieja (01603 222757)







# **Building Elevations**













#### **HGV Route Signage**



**Exit onto Sandy Lane**From Frans Green Industrial Estate



Junction Left on Sandy Lane
Left turn Fakenham / Right turn Norwich



**Right Turn Sandy Lane**Weight Limit



## **View from Route to Sandy Lane**







## **Location of Building**







#### **View towards Frans Green Farm**







#### **View from Access Road of Frans Green Farm**







#### **Nearest Industrial Unit**







# **View from inside Boundary**







# Thank you Any questions?

Officer: Michael Zieja (01603 222757)