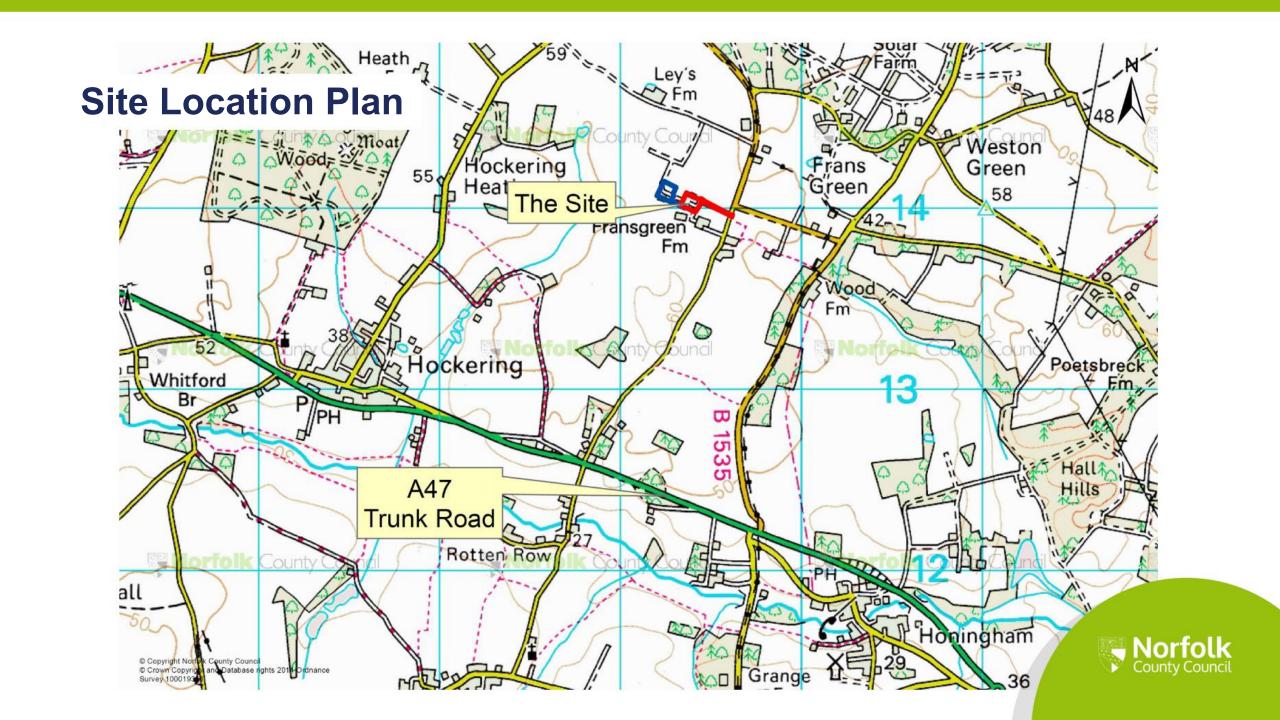

# Planning (Regulatory) Committee 04 September 2020

FUL/2020/0017

East Tuddenham (Pips Skips)

Officer: Michael Zieja (01603 222757)







# **Building Elevations**













#### **HGV Route Signage**



**Exit onto Sandy Lane**From Frans Green Industrial Estate



Junction Left on Sandy Lane
Left turn Fakenham / Right turn Norwich



**Right Turn Sandy Lane**Weight Limit



## **View from Route to Sandy Lane**







## **Location of Building**







#### **View towards Frans Green Farm**







#### **View from Access Road of Frans Green Farm**







#### **Nearest Industrial Unit**







# **View from inside Boundary**







# Thank you Any questions?

Officer: Michael Zieja (01603 222757)