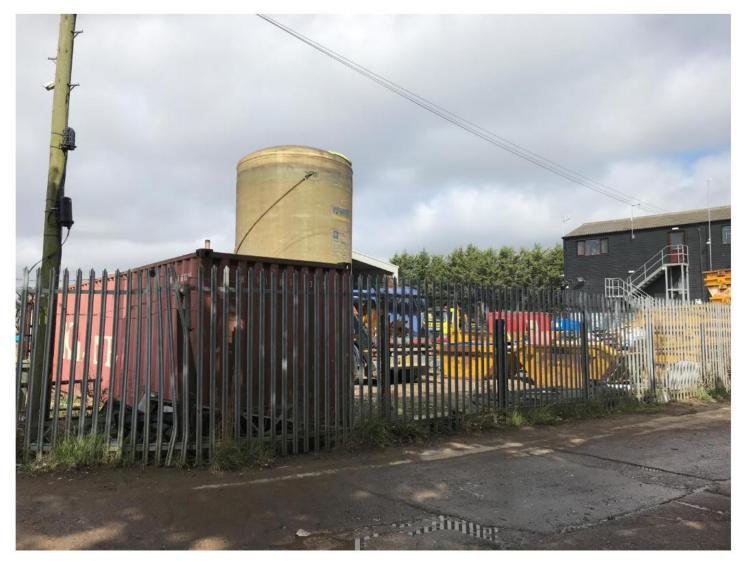

# Planning (Regulatory) Committee 04 September 2020

FUL/2020/0017

East Tuddenham (Pips Skips)

Officer: Michael Zieja (01603 222757)







# **Building Elevations**













#### **HGV Route Signage**



**Exit onto Sandy Lane**From Frans Green Industrial Estate



Junction Left on Sandy Lane
Left turn Fakenham / Right turn Norwich



**Right Turn Sandy Lane**Weight Limit



## **View from Route to Sandy Lane**







## **Location of Building**







#### **View towards Frans Green Farm**







#### **View from Access Road of Frans Green Farm**







#### **Nearest Industrial Unit**







# **View from inside Boundary**







# Thank you Any questions?

Officer: Michael Zieja (01603 222757)