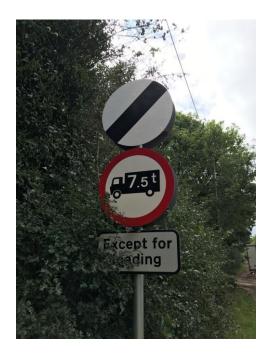

#### **HGV Route Signage**

**Exit onto Sandy Lane**From Frans Green Industrial Estate

Junction Left on Sandy Lane
Left turn Fakenham / Right turn Norwich

**Right Turn Sandy Lane**Weight Limit