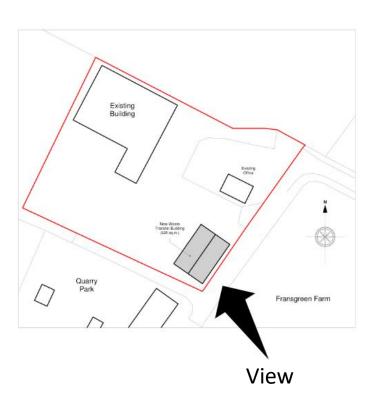

# Planning (Regulatory) Committee 04 September 2020

FUL/2020/0017

East Tuddenham (Pips Skips)

Officer: Michael Zieja (01603 222757)







# **Building Elevations**













#### **HGV Route Signage**



**Exit onto Sandy Lane**From Frans Green Industrial Estate



Junction Left on Sandy Lane
Left turn Fakenham / Right turn Norwich



**Right Turn Sandy Lane**Weight Limit



## **View from Route to Sandy Lane**







## **Location of Building**







#### **View towards Frans Green Farm**







#### **View from Access Road of Frans Green Farm**







#### **Nearest Industrial Unit**







# **View from inside Boundary**







# Thank you Any questions?

Officer: Michael Zieja (01603 222757)