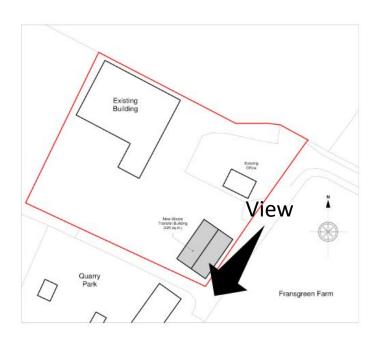

# Planning (Regulatory) Committee 04 September 2020

FUL/2020/0017

East Tuddenham (Pips Skips)

Officer: Michael Zieja (01603 222757)







# **Building Elevations**













#### **HGV Route Signage**



**Exit onto Sandy Lane**From Frans Green Industrial Estate



Junction Left on Sandy Lane
Left turn Fakenham / Right turn Norwich



**Right Turn Sandy Lane**Weight Limit



## **View from Route to Sandy Lane**







## **Location of Building**







#### **View towards Frans Green Farm**







#### **View from Access Road of Frans Green Farm**







#### **Nearest Industrial Unit**







# **View from inside Boundary**







# Thank you Any questions?

Officer: Michael Zieja (01603 222757)