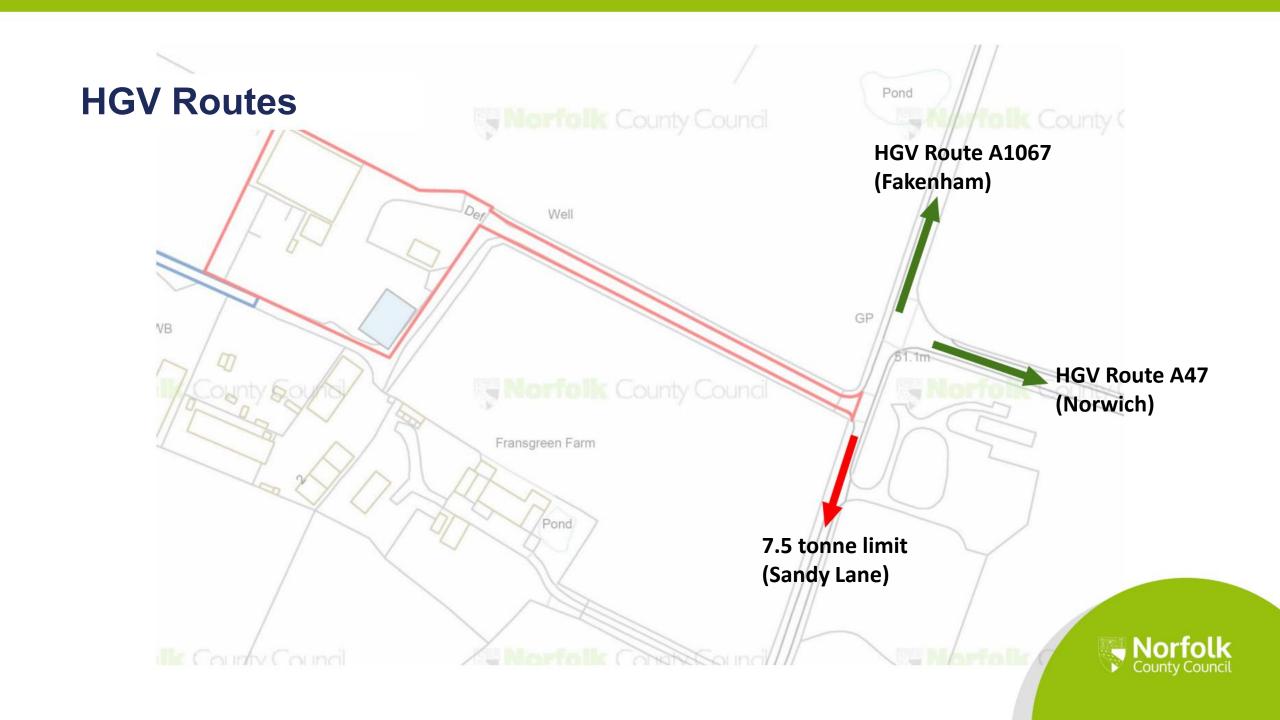

#### **HGV Route Signage**

**Exit onto Sandy Lane**From Frans Green Industrial Estate

Junction Left on Sandy Lane
Left turn Fakenham / Right turn Norwich

**Right Turn Sandy Lane**Weight Limit