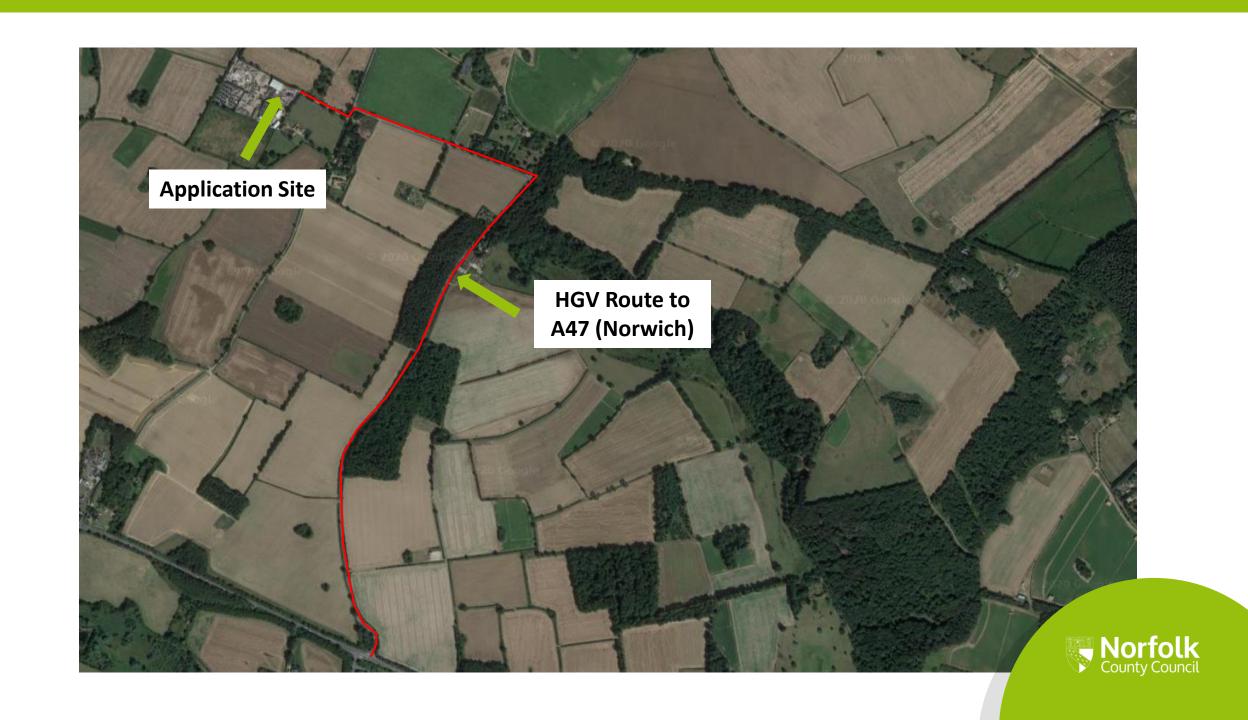

# Planning (Regulatory) Committee 04 September 2020

FUL/2020/0017

East Tuddenham (Pips Skips)

Officer: Michael Zieja (01603 222757)







# **Building Elevations**













#### **HGV Route Signage**



**Exit onto Sandy Lane**From Frans Green Industrial Estate



Junction Left on Sandy Lane
Left turn Fakenham / Right turn Norwich



**Right Turn Sandy Lane**Weight Limit



## **View from Route to Sandy Lane**







## **Location of Building**







#### **View towards Frans Green Farm**







#### **View from Access Road of Frans Green Farm**







#### **Nearest Industrial Unit**







# **View from inside Boundary**







# Thank you Any questions?

Officer: Michael Zieja (01603 222757)