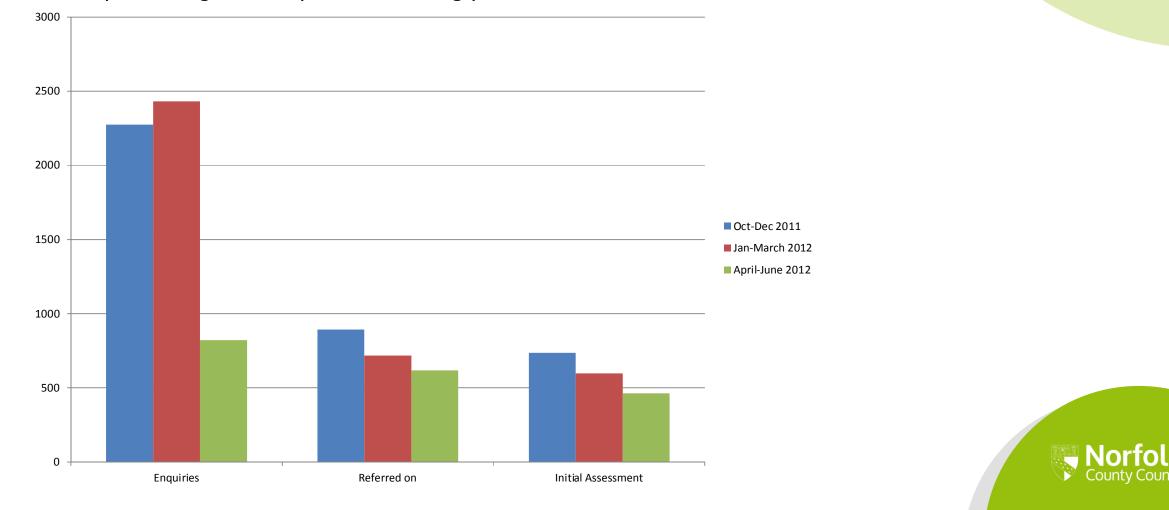

#### Impact in Wakefield MDC – fewer referrals and assessments

Implementing new telephone call-taking practices from October 2011