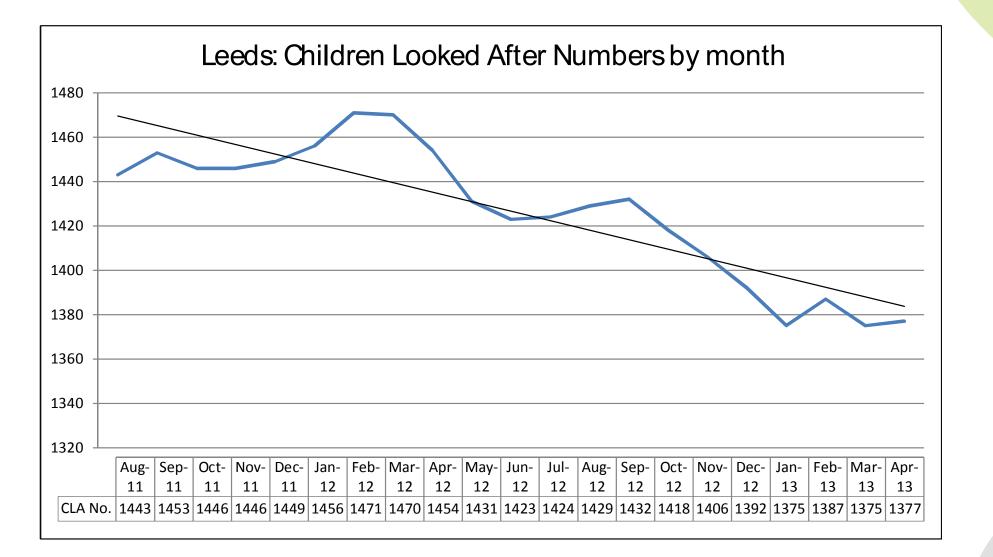

#### Impact in Leeds - Trends (Aug 2011 - Jan 2013)

|                     | Aug. 2011 | Jan. 2013 | Vol. Change | % Change     |
|---------------------|-----------|-----------|-------------|--------------|
|                     |           |           |             |              |
| Total Accumulation  | 2472      | 2995      | +523        | 21% increase |
| Original            | 1 4 2 0   | 1000      | . 470       | 220/ :       |
| Contacts            | 1429      | 1899      | +470        | 33% increase |
| Referrals           | 1043      | 1096      | +53         | 5% increase  |
| Initial Assessments | 686       | 436       | -250        | 36% decrease |
|                     |           |           |             |              |
|                     |           |           |             |              |
| Looked After        | 1447      | 1375      | -72         | 5% decrease  |

Leeds: LAC by Month 2011-2013

Norfolk