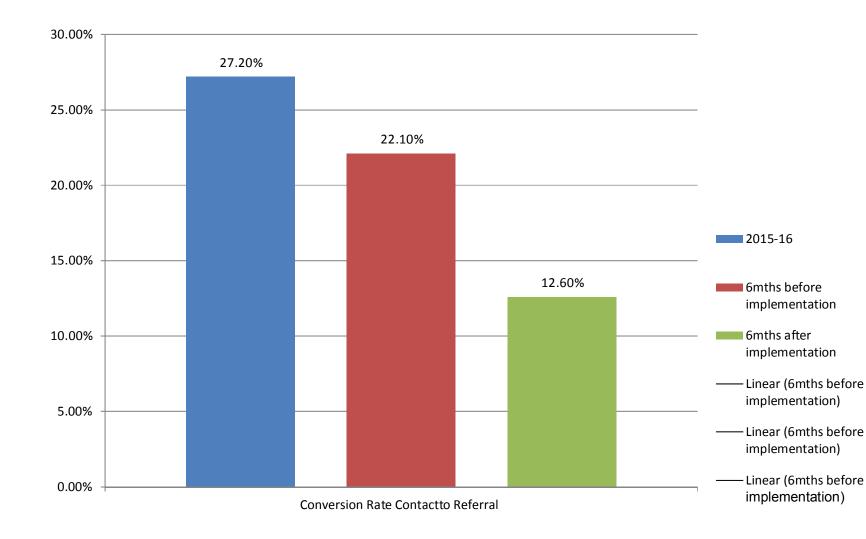

## IMPACT OF THE APPROACH IN OTHER AUTHORITIES

This model has been implemented in a number of other authorities. It has a measurable impact on assessments and referral rates immediately, and there is also a strong correlation with a reduction in LAC numbers in these authorities

These slides show data from these authorities before and after implementation



### Impact in Southampton - Conversion Rate Referral To Assessment



### Impact in Southampton – Reduction in Child Protection s47 enquiries



#### Impact in Southampton – Reduction in Social Work Assessments



#### Impact in Southampton – Reducing LAC Numbers



March 2017 540 LAC



#### Impact in Leeds - Trends (Aug 2011 - Jan 2013)

|                     | Aug. 2011 | Jan. 2013 | Vol. Change | % Change     |
|---------------------|-----------|-----------|-------------|--------------|
|                     |           |           |             |              |
| Total Accumulation  | 2472      | 2995      | +523        | 21% increase |
| Original            | 1 4 2 0   | 1000      | . 470       | 220/ :       |
| Contacts            | 1429      | 1899      | +470        | 33% increase |
| Referrals           | 1043      | 1096      | +53         | 5%