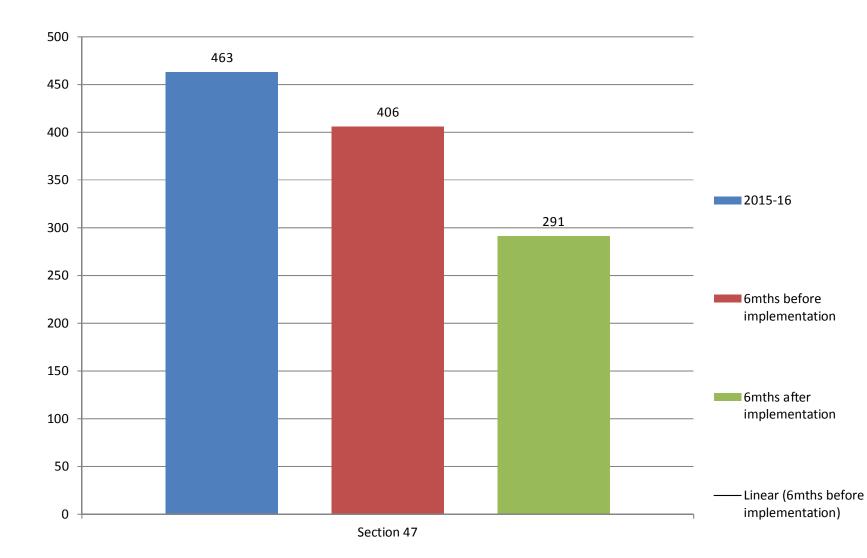

## IMPACT OF THE APPROACH IN OTHER AUTHORITIES

This model has been implemented in a number of other authorities. It has a measurable impact on assessments and referral rates immediately, and there is also a strong correlation with a reduction in LAC numbers in these authorities

These slides show data from these authorities before and after implementation



### Impact in Southampton - Conversion Rate Referral To Assessment



### Impact in Southampton – Reduction in Child Protection s47 enquiries



#### Impact in Southampton – Reduction in Social Work Assessments



#### Impact in Southampton – Reducing LAC Numbers



March 2017 540 LAC



#### Impact in Leeds - Trends (Aug 2011 - Jan 2013)

|                     | Aug. 2011 | Jan. 2013 | Vol. Change | % Change     |
|---------------------|-----------|-----------|-------------|--------------|
|                     |           |           |             |              |
| Total Accumulation  | 2472      | 2995      | +523        | 21% increase |
| Original            | 1 4 2 0   | 1000      | . 470       | 220/ :       |
| Contacts            | 1429      | 1899      | +470        | 33% increase |
| Referrals           | 1043      | 1096      | +53         | 5% increase  |
| Initial Assessments | 686       | 436       | -250        |