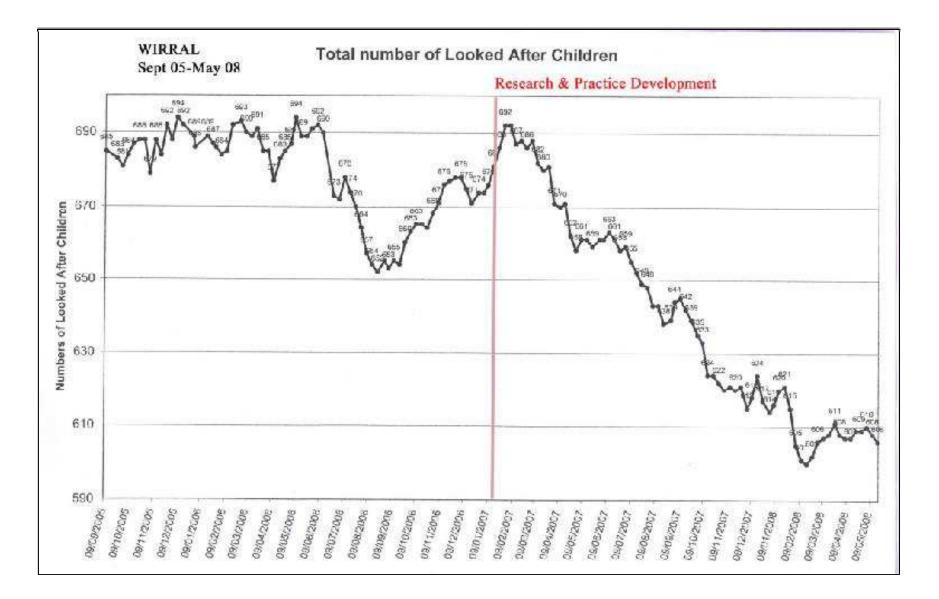

-----|
|                     |           |           |             |              |
| Total Accumulation  | 2472      | 2995      | +523        | 21% increase |
| Original            | 1 4 2 0   | 1000      | . 470       | 220/ :       |
| Contacts            | 1429      | 1899      | +470        | 33% increase |
| Referrals           | 1043      | 1096      | +53         | 5% increase  |
| Initial Assessments | 686       | 436       | -250        | 36% decrease |
|                     |           |           |             |              |
|                     |           |           |             |              |
| Looked After        | 1447      | 1375      | -72         | 5% decrease  |



Leeds: LAC by Month 2011-2013



Norfolk

#### Impact in Wirral: Total LAC Sept 2005 – May 2008



### Impact in Bradford: 5 Weeks Post Implementation & Corresponding 5 Weeks in 2011 – more calls but fewer assessments



County Council

#### Impact in Wakefield MDC – fewer referrals and assessments

Implementing new telephone call-taking practices from October 2011



# Thorpe Research LTD