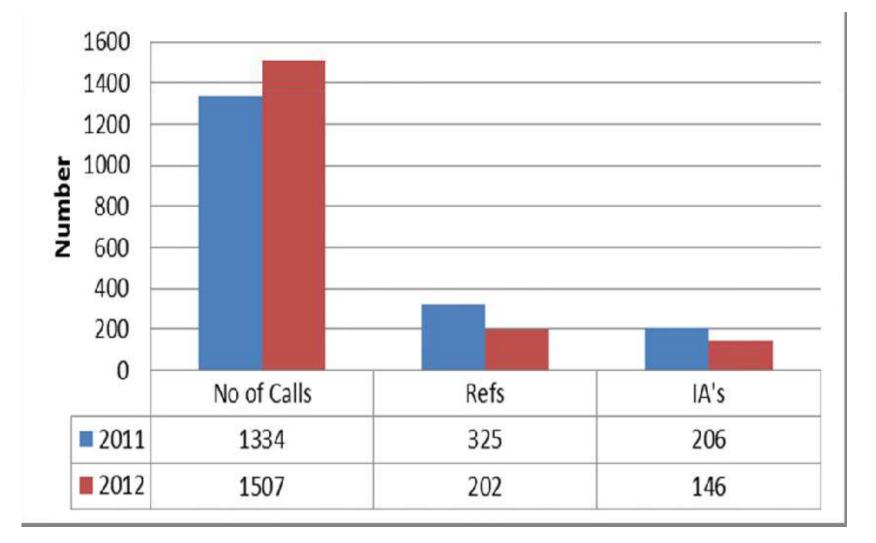

### Impact in Bradford: 5 Weeks Post Implementation & Corresponding 5 Weeks in 2011 – more calls but fewer assessments

County Council