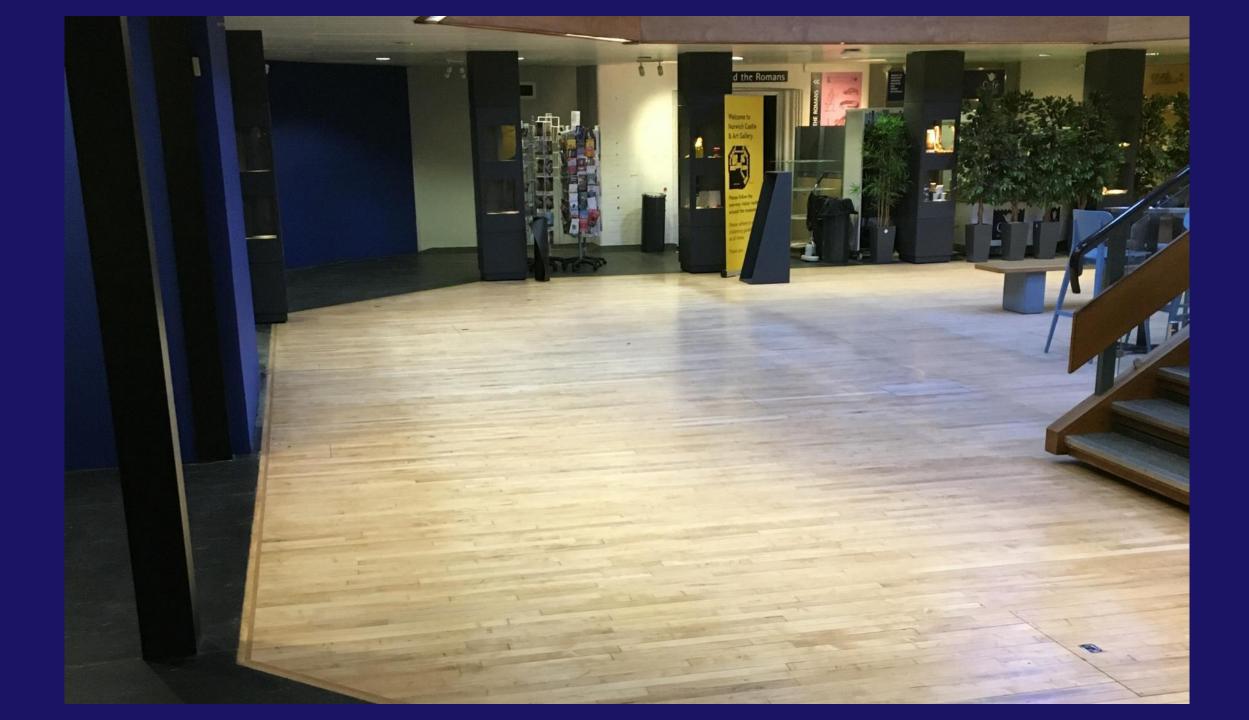

## The People's Palace

For the first time in 900 years everyone will be able to explore all 5 levels of the Keep

- from basement to battlements