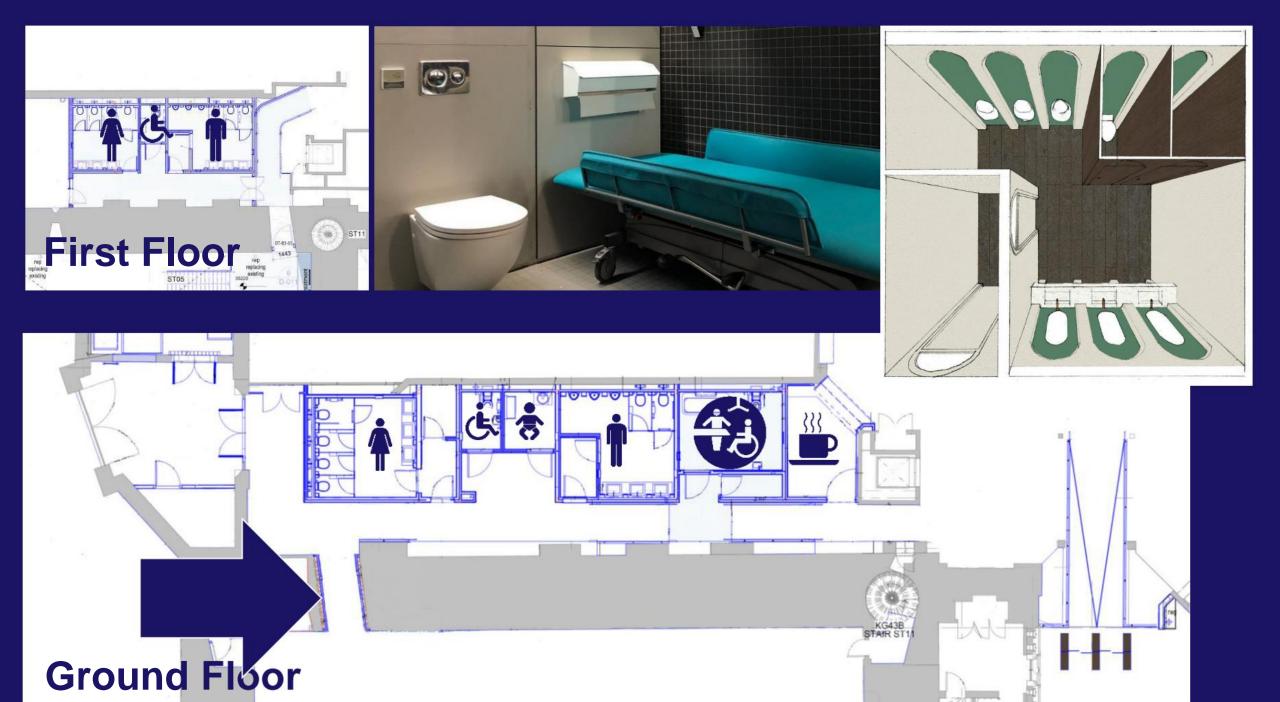

## The People's Palace

For the first time in 900 years everyone will be able to explore all 5 levels of the Keep

- from basement to battlements