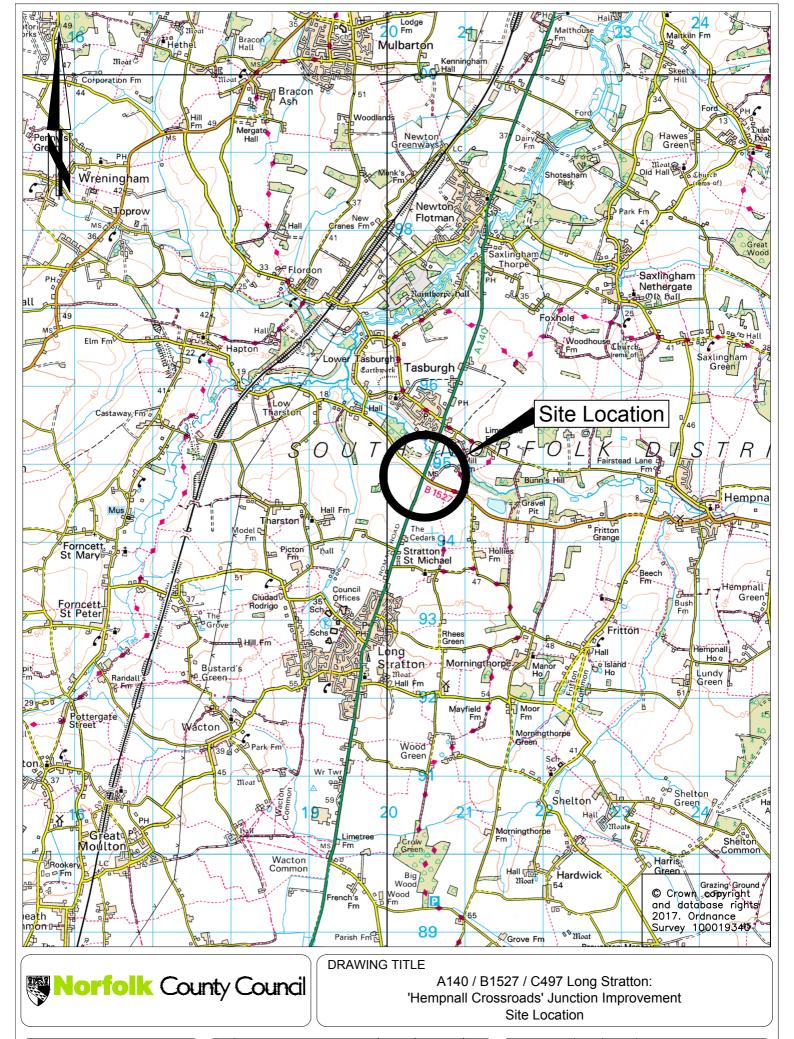

|             | INIT. | DATE  | DRAWING No.<br>PKA019-MP-003 |                        |  |
|-------------|-------|-------|------------------------------|------------------------|--|
| SURVEYED BY | os    |       | PROJECT TITLE                |                        |  |
| DESIGNED BY | NCC   | 2017  | A140 Hempnall Crossroads     |                        |  |
| DRAWN BY    | AJC   | 08/17 |                              | mprovement<br>FILE No. |  |
| CHECKED BY  | AJC   | 08/17 | 1:50000 @ A4                 |                        |  |