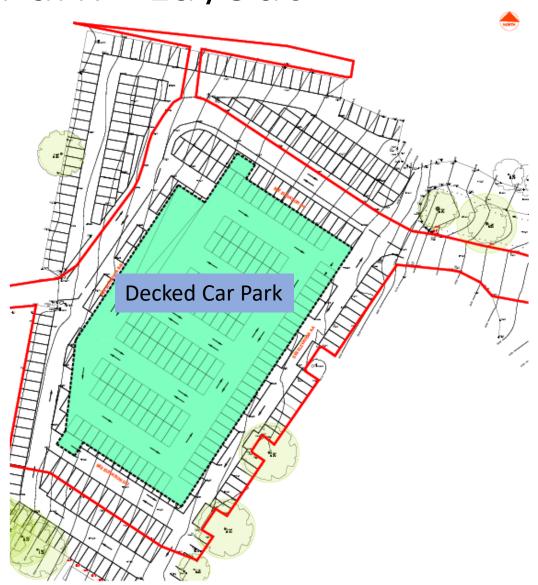

Services be authorised to:

- I. Grant planning permission in principle, subject to any call in by the Secretary of State
- II. Subject to any call in by the Secretary of State, grant planning permission subject to the conditions outlined in section 11 and bullet point 2 of the Planning (regulatory) Committee Update report.
- III. Discharge conditions where those detailed above require the submission and implementation of a scheme, or further details, either before development commences, or within a specified date of planning permission being granted.
- IV. Delegate powers to officers to deal with any non-material amendments to the application that may be submitted.

### Location Plan



### Site Plan



## Site Aerial Photograph



## Site Aerial Photograph



## Main Car Park - Layout



## Main Car Park - Artist's Impression



#### Main Car Park - Deck Elevations



Annex Car Park - Layout



#### Annex Car Park – Fence Cross-Section



Annex - Landscaping



## Photograph – Highway Access



## Photograph – Site Access



## Photograph – Main Car Park



## Photograph – Main Car Park



## Photograph – Annex Car Park



Photograph – Annex Car Park



## Photograph – Annex Car Park





Planning (Regulatory) Committee

## Thank You Any Questions?

Officer Contact - Neil Campbell (01603 222724)