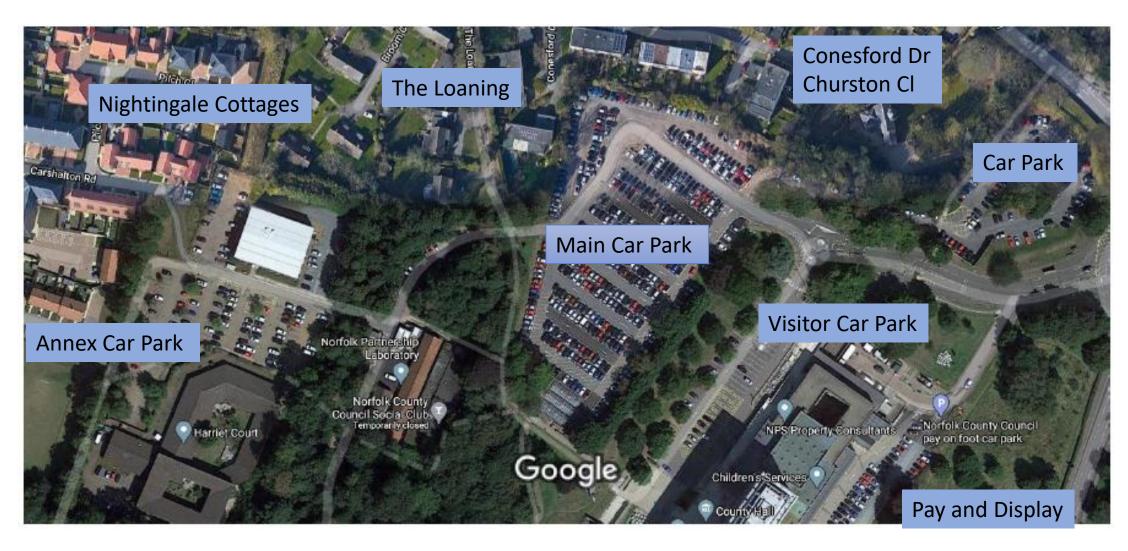

f Community and Environmental Services be authorised to:

- I. Grant planning permission in principle, subject to any call in by the Secretary of State
- II. Subject to any call in by the Secretary of State, grant planning permission subject to the conditions outlined in section 11 and bullet point 2 of the Planning (regulatory) Committee Update report.
- III. Discharge conditions where those detailed above require the submission and implementation of a scheme, or further details, either before development commences, or within a specified date of planning permission being granted.
- IV. Delegate powers to officers to deal with any non-material amendments to the application that may be submitted.

### Location Plan



### Site Plan



## Site Aerial Photograph



## Site Aerial Photograph



## Main Car Park - Layout



## Main Car Park - Artist's Impression



#### Main Car Park - Deck Elevations



Annex Car Park - Layout



#### Annex Car Park – Fence Cross-Section



Annex - Landscaping



## Photograph – Highway Access



## Photograph – Site Access



## Photograph – Main Car Park



## Photograph – Main Car Park



## Photograph – Annex Car Park



Photograph – Annex Car Park



## Photograph – Annex Car Park





Planning (Regulatory) Committee

## Thank You Any Questions?

Officer Contact - Neil Campbell (01603 222724)