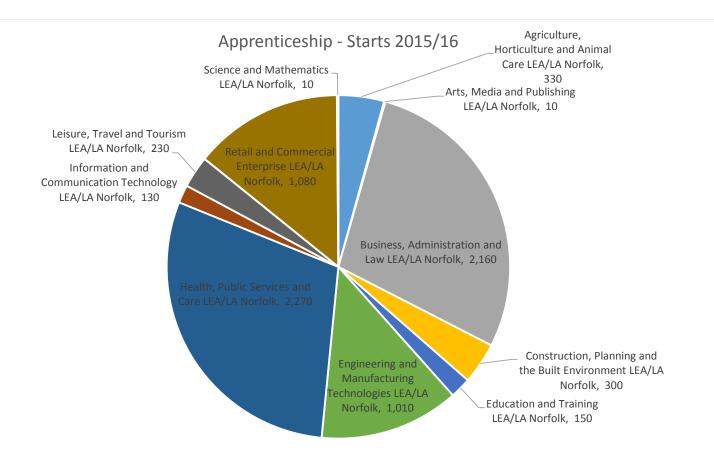

**Apprenticeship - Starts** 

| Apprenticeship - Starts                          |           |                       |         |         |         |         |         |                             |                                           |
|--------------------------------------------------|-----------|-----------------------|---------|---------|---------|---------|---------|-----------------------------|-------------------------------------------|
| Subject Sector Area                              | Geography | LEA/LA/Region/England | 2011/12 | 2012/13 | 2013/14 | 2014/15 | 2015/16 | 2016/17<br>August-<br>April | Percentage of starts in quarter 3 of 2017 |
| Agriculture, Horticulture and Animal Care        | LEA/LA    | Norfolk               | 230     | 260     | 270     | 270     | 330     | 190                         | 58%                                       |
| Agriculture, Horticulture and Animal Care        | National  | England               | 7,430   | 6,960   | 6,870   | 6,890   | 8,030   | 6,300                       | 78%                                       |
| Arts, Media and Publishing                       | LEA/LA    | Norfolk               | 10      | 20      | 10      | 10      | 10      | 10                          | 100%                                      |
| Arts, Media and Publishing                       | National  | England               | 1,200   | 1,110   | 1,390   | 1,450   | 1,240   | 700                         | 56%                                       |
| Business, Administration and Law                 | LEA/LA    | Norfolk               | 2,160   | 2,150   | 1,600   | 1,800   | 2,160   | 1,560                       | 72%                                       |
| Business, Administration and Law                 | National  | England               | 163,200 | 158,700 | 124,420 | 141,380 | 141,840 | 120,600                     | 85%                                       |
| Construction, Planning and the Built Environment | LEA/LA    | Norfolk               | 150     | 130     | 210     | 250     | 300     | 290                         | 97%                                       |
| Construction, Planning and the Built Environment | National  | England               | 13,630  | 13,110  | 15,640  | 18,140  | 21,200  | 19,300                      | 91%                                       |
| Education and Training                           | LEA/LA    | Norfolk               | 160     | 50      | 30      | 70      | 150     | 120                         | 80%                                       |
| Education and Training                           | National  | England               | 7,500   | 7,990   | 4,710   | 7,400   | 8,260   | 8,100                       | 98%                                       |
| Engineering and Manufacturing Technologies       | LEA/LA    | Norfolk               | 1,280   | 1,080   | 1,060   | 1,340   | 1,010   | 910                         | 90%                                       |
| Engineering and Manufacturing Technologies       | National  | England               | 68,770  | 65,520  | 63,850  | 72,930  | 77,480  | 66,500                      | 86%                                       |
| Health, Public Services and Care                 | LEA/LA    | Norfolk               | 1,550   | 1,570   | 1,590   | 2,060   | 2,270   | 2,130                       | 94%                                       |
| Health, Public Services and Care                 | National  | England               | 107,610 | 122,090 | 107,210 | 128,570 | 131,190 | 126,000                     | 96%                                       |
| Information and Communication Technology         | LEA/LA    | Norfolk               | 140     | 80      | 70      | 80      | 130     | 70                          | 54%                                       |

| Information and Communication Technology | National | England | 18,400  | 14,010  | 12,890 | 15,510 | 15,860 | 11,800 | 74% |
|------------------------------------------|----------|---------|---------|---------|--------|--------|--------|--------|-----|
| Leisure, Travel and Tourism              | LEA/LA   | Norfolk | 190     | 180     | 110    | 170    | 230    | 160    | 70% |
| Leisure, Travel and Tourism              | National | England | 19,450  | 14,110  | 11,100 | 12,850 | 14,600 | 12,200 | 84% |
| Retail and Commercial<br>Enterprise      | LEA/LA   | Norfolk | 1,770   | 1,670   | 1,340  | 1,240  | 1,080  | 690    | 64% |
| Retail and Commercial<br>Enterprise      | National | England | 107,410 | 100,260 | 86,190 | 88,650 | 83,730 | 62,700 | 75% |
| Science and Mathematics                  | LEA/LA   | Norfolk | -       | 10      | -      | -      | 10     | -      | 0%  |
| Science and Mathematics                  | National | England | 370     | 320     | 350    | 380    | 500    | 300    | 60% |

- Agriculture, Horticulture and Animal Care LEA/LA Norfolk
- Business, Administration and Law LEA/LA Norfolk
- Education and Training LEA/LA Norfolk
- Health, Public Services and Care LEA/LA Norfolk
- Leisure, Travel and Tourism LEA/LA Norfolk
- Science and Mathematics LEA/LA Norfolk

- Arts, Media and Publishing LEA/LA Norfolk
- Construction, Planning and the Built Environment LEA/LA Norfolk
- Engineering and Manufacturing Technologies LEA/LA Norfolk
- Information and Communication Technology LEA/LA Norfolk
- Retail and Commercial Enterprise LEA/LA Norfolk