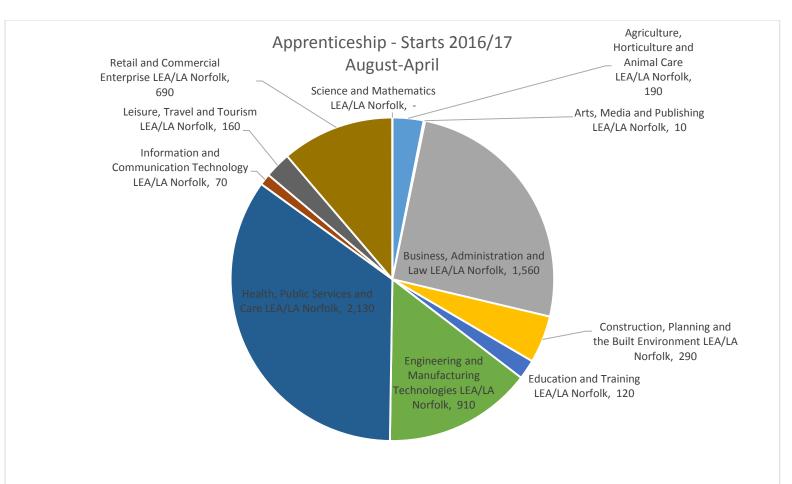

**Apprenticeship - Starts** 

| Apprenticeship - Starts                          |           |                       |         |         |         |         |         |                             |                                           |
|--------------------------------------------------|-----------|-----------------------|---------|---------|---------|---------|---------|-----------------------------|-------------------------------------------|
| Subject Sector Area                              | Geography | LEA/LA/Region/England | 2011/12 | 2012/13 | 2013/14 | 2014/15 | 2015/16 | 2016/17<br>August-<br>April | Percentage of starts in quarter 3 of 2017 |
| Agriculture, Horticulture and Animal Care        | LEA/LA    | Norfolk               | 230     | 260     | 270     | 270     | 330     | 190                         | 58%                                       |
| Agriculture, Horticulture and Animal Care        | National  | England               | 7,430   | 6,960   | 6,870   | 6,890   | 8,030   | 6,300                       | 78%                                       |
| Arts, Media and Publishing                       | LEA/LA    | Norfolk               | 10      | 20      | 10      | 10      | 10      | 10                          | 100%                                      |
| Arts, Media and Publishing                       | National  | England               | 1,200   | 1,110   | 1,390   | 1,450   | 1,240   | 700                         | 56%                                       |
| Business, Administration and Law                 | LEA/LA    | Norfolk               | 2,160   | 2,150   | 1,600   | 1,800   | 2,160   | 1,560                       | 72%                                       |
| Business, Administration and Law                 | National  | England               | 163,200 | 158,700 | 124,420 | 141,380 | 141,840 | 120,600                     | 85%                                       |
| Construction, Planning and the Built Environment | LEA/LA    | Norfolk               | 150     | 130     | 210     | 250     | 300     | 290                         | 97%                                       |
| Construction, Planning and the Built Environment | National  | England               | 13,630  | 13,110  | 15,640  | 18,140  | 21,200  | 19,300                      | 91%                                       |
| Education and Training                           | LEA/LA    | Norfolk               | 160     | 50      | 30      | 70      | 150     | 120                         | 80%                                       |
| Education and Training                           | National  | England               | 7,500   | 7,990   | 4,710   | 7,400   | 8,260   | 8,100                       | 98%                                       |
| Engineering and Manufacturing Technologies       | LEA/LA    | Norfolk               | 1,280   | 1,080   | 1,060   | 1,340   | 1,010   | 910                         | 90%                                       |
| Engineering and Manufacturing Technologies       | National  | England               | 68,770  | 65,520  | 63,850  | 72,930  | 77,480  | 66,500                      | 86%                                       |
| Health, Public Services and Care                 | LEA/LA    | Norfolk               | 1,550   | 1,570   | 1,590   | 2,060   | 2,270   | 2,130                       | 94%                                       |
| Health, Public Services and Care                 | National  | England               | 107,610 | 122,090 | 107,210 | 128,570 | 131,190 | 126,000                     | 96%                                       |
| Information and Communication Technology         | LEA/LA    | Norfolk               | 140     | 80      | 70      | 80      | 130     | 70                          | 54%                                       |

| Information and Communication Technology | National | England | 18,400  | 14,010  | 12,890 | 15,510 | 15,860 | 11,800 | 74% |
|------------------------------------------|----------|---------|---------|---------|--------|--------|--------|--------|-----|
| Leisure, Travel and Tourism              | LEA/LA   | Norfolk | 190     | 180     | 110    | 170    | 230    | 160    | 70% |
| Leisure, Travel and Tourism              | National | England | 19,450  | 14,110  | 11,100 | 12,850 | 14,600 | 12,200 | 84% |
| Retail and Commercial<br>Enterprise      | LEA/LA   | Norfolk | 1,770   | 1,670   | 1,340  | 1,240  | 1,080  | 690    | 64% |
| Retail and Commercial<br>Enterprise      | National | England | 107,410 | 100,260 | 86,190 | 88,650 | 83,730 | 62,700 | 75% |
| Science and Mathematics                  | LEA/LA   | Norfolk | -       | 10      | -      | -      | 10     | -      | 0%  |
| Science and Mathematics                  | National | England | 370     | 320     | 350    | 380    | 500    | 300    | 60% |

- Agriculture, Horticulture and Animal Care LEA/LA Norfolk
- Business, Administration and Law LEA/LA Norfolk
- Education and Training LEA/LA Norfolk
- Health, Public Services and Care LEA/LA Norfolk
- Leisure, Travel and Tourism LEA/LA Norfolk
- Science and Mathematics LEA/LA Norfolk

- Arts, Media and Publishing LEA/LA Norfolk
- Construction, Planning and the Built Environment LEA/LA Norfolk
- Engineering and Manufacturing Technologies LEA/LA Norfolk
- Information and Communication Technology LEA/LA Norfolk
- Retail and Commercial Enterprise LEA/LA Norfolk