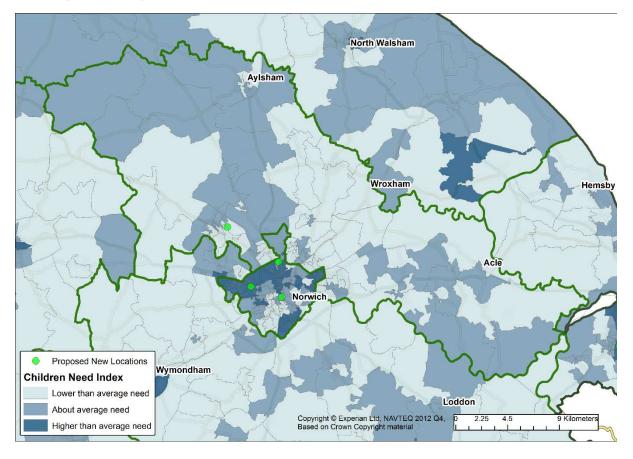

# Developing an early childhood offer for families in Broadland

The Early Childhood and Family Service will provide outreach and targeted support to families who need it across the district area, operating out of two Early Childhood and Family bases: Acle Marshes Children's Centre and Drayton and Taverham Children's Centre.