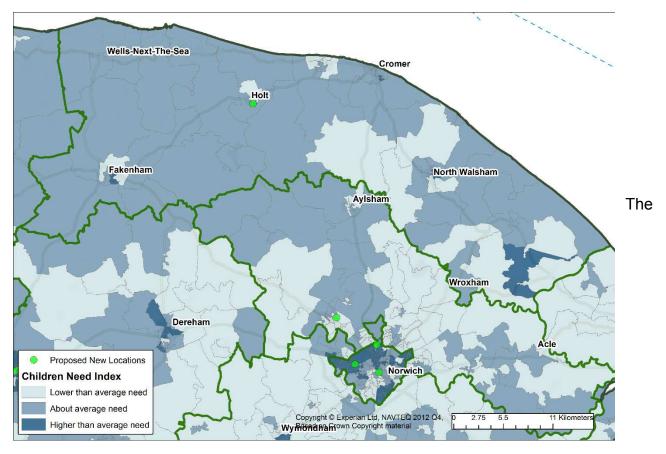

### Developing an early childhood offer for families in Breckland

The Early Childhood and Family Service will provide outreach and targeted support to families who need it across the district area, operating out of two Early Childhood and Family bases: Swaffham Children's Centre and Thetford (Kingsway) Children's Centre.