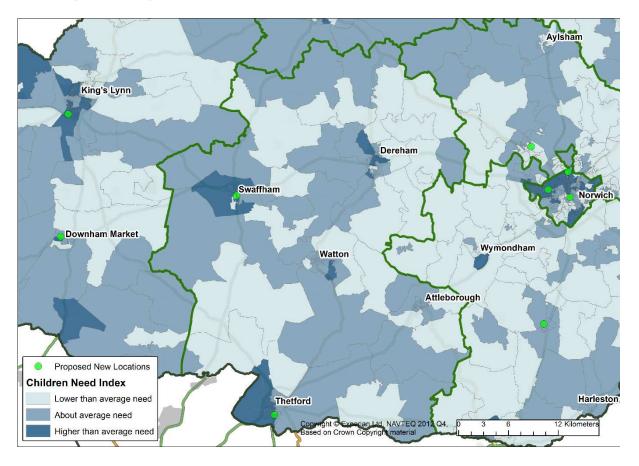

### Developing an early childhood offer for families in Breckland

The Early Childhood and Family Service will provide outreach and targeted support to families who need it across the district area, operating out of two Early Childhood and Family bases: Swaffham Children's Centre and Thetford (Kingsway) Children's Centre.