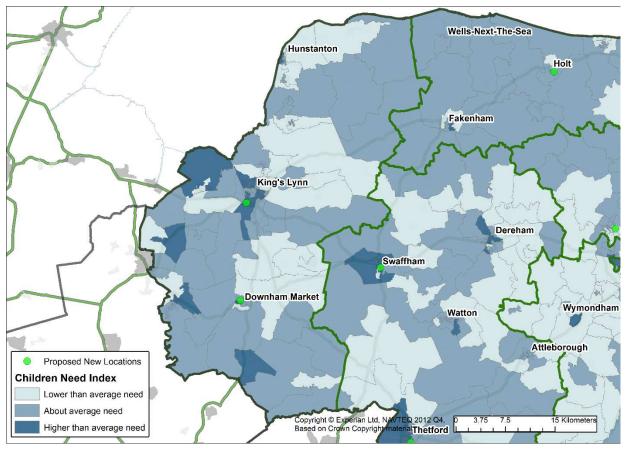

# Developing an early childhood offer for families in King's Lynn and West Norfolk

The Early Childhood and Family Service will provide outreach and targeted support to families who need it across the district area, operating out of two Early Childhood and Family bases: Downham Market Children's Centre and Nar Children's Centre (South Lynn).