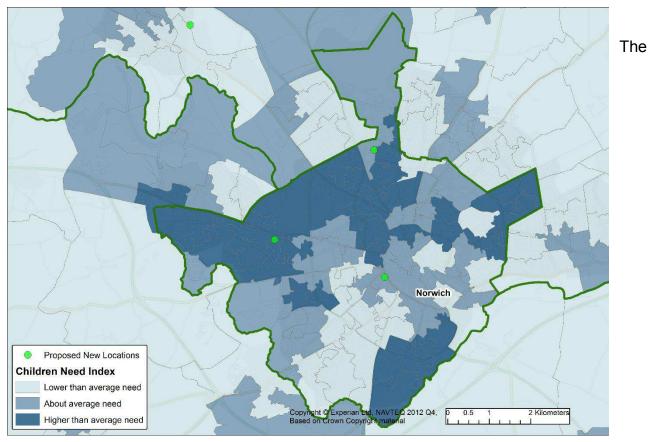

# Developing an early childhood offer for families in Broadland

The Early Childhood and Family Service will provide outreach and targeted support to families who need it across the district area, operating out of two Early Childhood and Family bases: Acle Marshes Children's Centre and Drayton and Taverham Children's Centre.