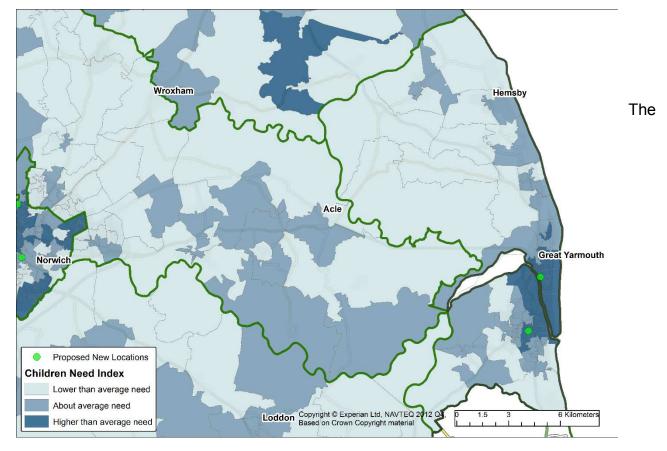

### Developing an early childhood offer for families in Great Yarmouth

Early Childhood and Family Service will provide outreach and targeted support to families who need it across the district area, operating out of two Early Childhood and Family bases: Priory Children's Centre and Seagulls Children's Centre.