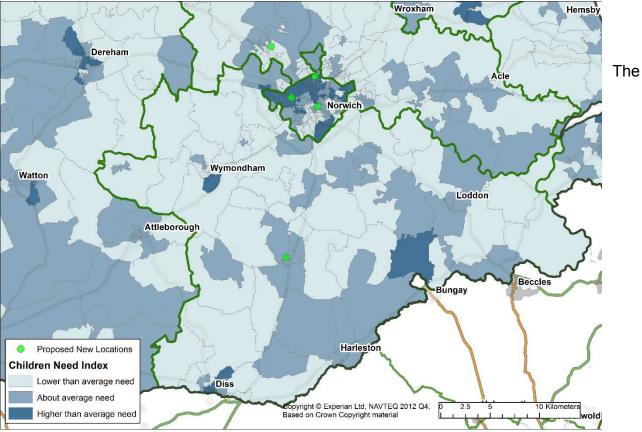

# Developing an early childhood offer for families in King's Lynn and West Norfolk

The Early Childhood and Family Service will provide outreach and targeted support to families who need it across the district area, operating out of two Early Childhood and Family bases: Downham Market Children's Centre and Nar Children's Centre (South Lynn).