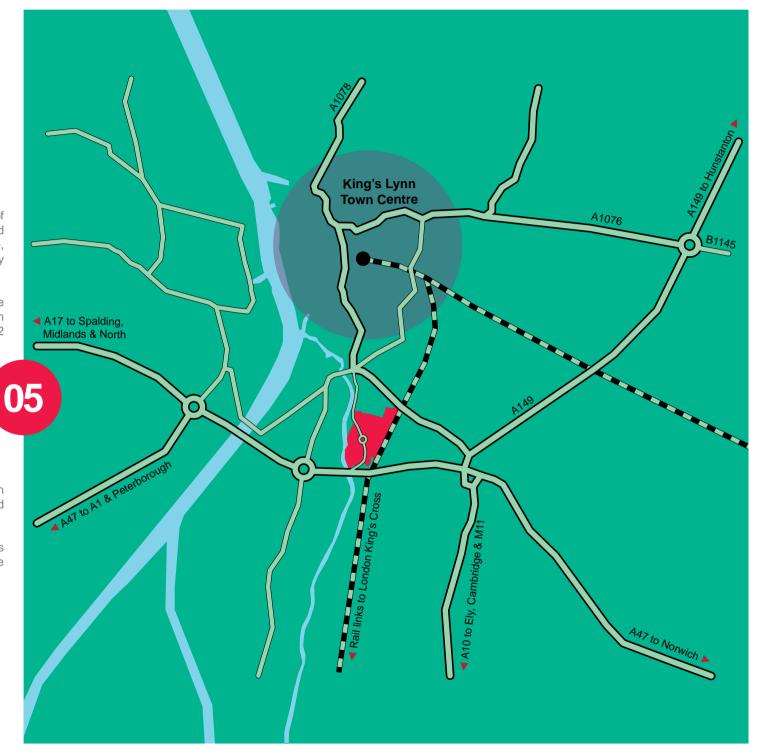

## Nar Ouse Business Park

# King's Lynn <a> 15 hectares ></a>

The Nar Ouse Business Park is a 15 ha site on the southern edge of the town close to the A47, A10 and A17. The site is well connected via these strategic road links to the regional cities of Peterborough, Norwich and Cambridge. The nearby King's Lynn to London railway line offers an hourly service.

Owned by the Borough Council of King's Lynn & West Norfolk, the site is clean and clear and primary infrastructure and utilities have been provided. The site benefits from outline planning permission for B1, B2 and B8 uses.

Food processing, agri-tech, advanced engineering and high-tech manufacturing are the sector focus for this site. Each already has a strong presence in the area, with several leading edge businesses located in West Norfolk. This critical mass provides significant local expertise, well developed supply chain activity and a strong skills base, which would benefit new and growing businesses.

Close links with the adjacent newly-opened King's Lynn Innovation Centre will also stimulate business growth, drive research and development, and attract new international businesses.

With support for accessing business grants, moving into new markets or starting to export, along with a comprehensive business aftercare programme, the site offers excellent growth opportunities.