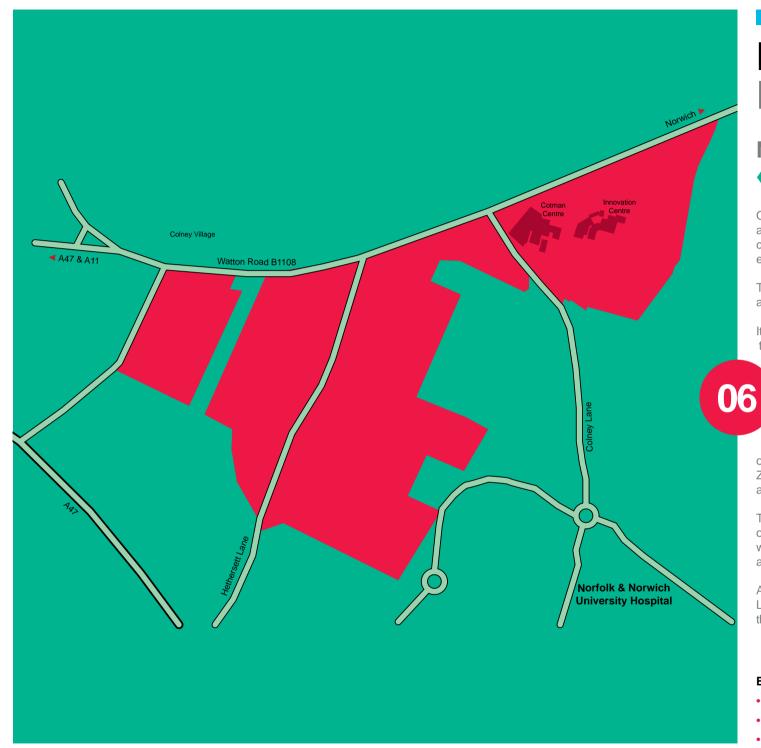

## Norwich Research Park

# Norwich < 25 hectares >

One of the largest single-site concentrations of research in food, health and life sciences in Europe, Norwich Research Park has world-leading credentials to secure the UK's position as the global leader in these emerging multi-billion pound sectors.

The Park is home to over 12,000 employees including 3,000 researchers and clinicians with an annual research spend of over £100 million.

It brings together four internationally renowned research organisations, the John Innes Centre, the Institute of Food Research, The Genome Analysis Centre and The Sainsbury Laboratory, together with the University of East Anglia and the Norwich and Norfolk University Hospitals NHS Foundation Trust, all located within a 1km radius.

New developments include a £81.6 million Food & Health research centre, the Quadram Institute and Leaf Systems - a translational facility for the research, development and manufacture of high value products in plants. Norwich Research Park Enterprise Zone has outline planning permission for 25 ha of commercial, research and development, and ancillary uses.