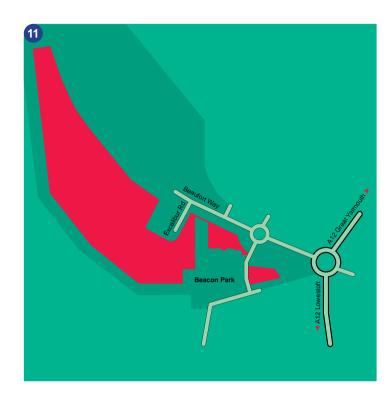

## Beacon Park 11

## Great Yarmouth < 16.7 hectares >

Beacon Park, one of the most successful Enterprise Zone sites in the country, offers a range of bespoke design-and-build opportunities for growing companies, in addition to high-quality, ready-built offices and workshops for businesses seeking a speedy occupation.

Targeted at growing energy sector businesses, the fully-landscaped park is a growing hub for the high-tech and light industrial operations of businesses in the sector and is home to EEEGR, the East of England Energy Group.

The 16.7ha site is superbly located, with direct access to the new A12/A143 link road and close to the A12 trunk road linking Great Yarmouth and Lowestoft. In the 2015 Autumn Statement, the Government approved a bid to extend the existing Enterprise Zone at Beacon Park, which will mean space for an additional 30 businesses.