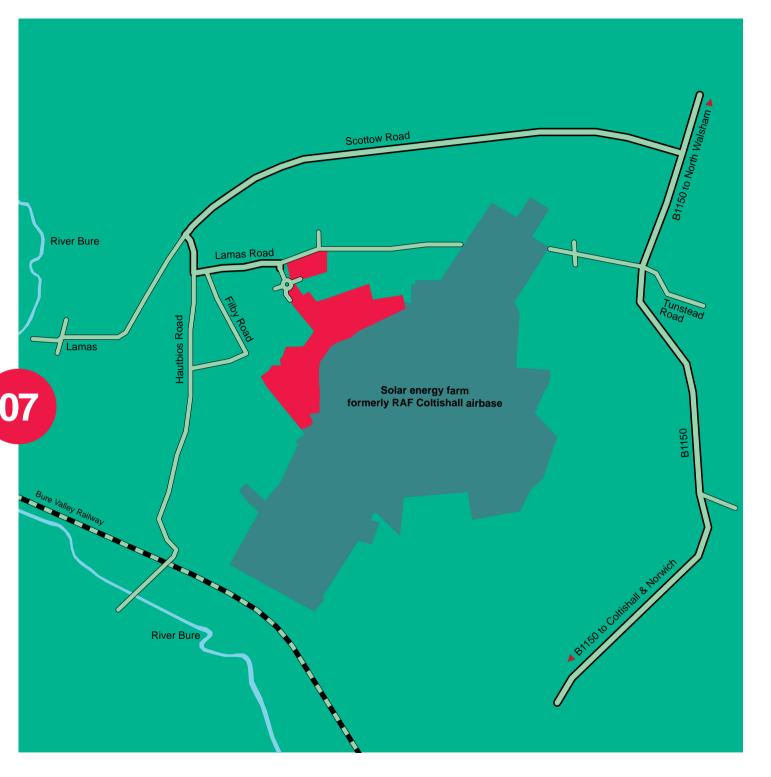

# **Scottow Enterprise Park**

# Coltishall < 26 hectares >

Scottow Enterprise Park is a 12.4 ha Ex-RAF site on the Northern Edge of the Greater Norwich urban zone. The site will benefit from the planned Northern Distributor road (due Q1 of 2018), which will greatly enhance site accessibility and support economic growth North of Norwich.

The site provides a unique offering for grow on space, a private high voltage renewable electricity network and promises to be a strategic business location across the East and the UK. This unique test bed will be perfectly positioned for low carbon & built environment technologies, with tenants already onsite and growth underway.

This Norfolk County Council owned site has the backing of local partners to ensure routes into the Enterprise Zone could not be smoother. A move to the Scottow Enterprise Zone will not only put your business in the right place to profit from the huge investment over 25 years that's being made into this enterprise park, you will also benefit from business rate relief for up to five years to get you moving quicker and commitment for Superfast broadband to speed communications with your customers.