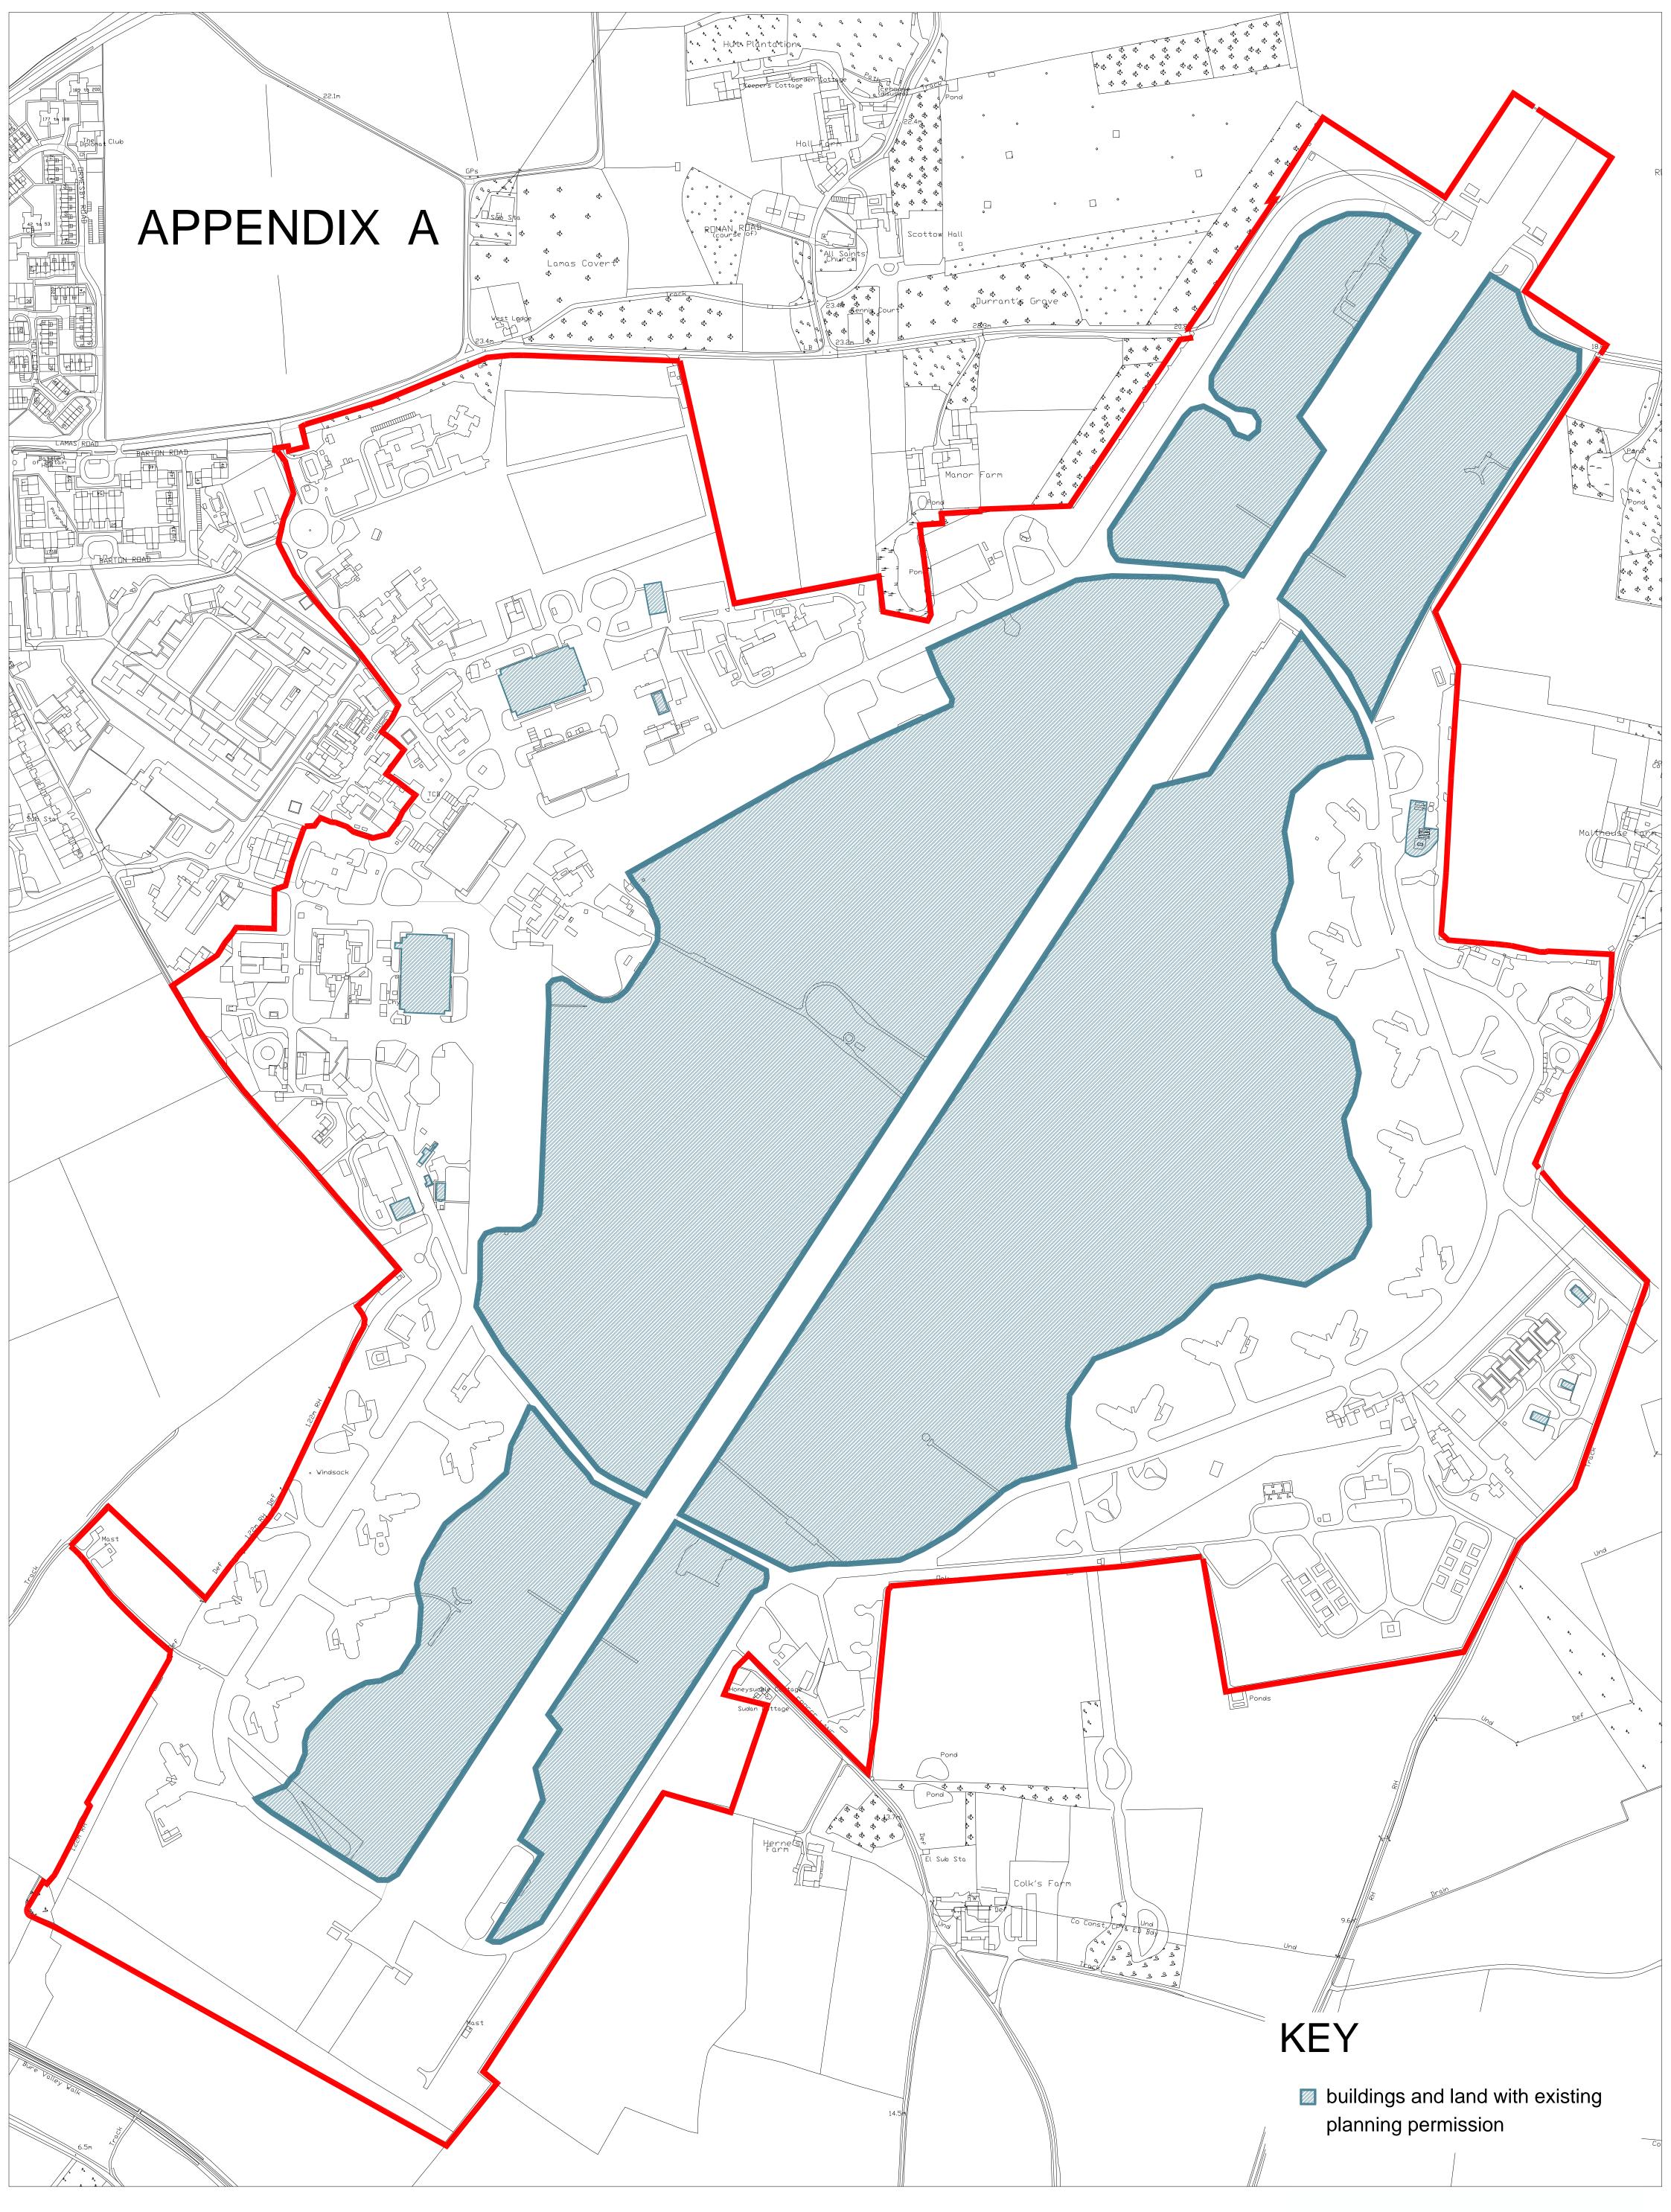

| INORTH | NPS Property Consultants LTD<br>■ NORWICH LANCASTER HOUSE TEL: 01603 706000 FAX: 01603 706001 |                 | This drawing must not be reissued, loaned or copied without the written consent of NPS Property<br>Consultants Ltd. (the originator). All errors, omissions, discrepancies should be reported to the originator<br>immediately. All dimensions to be checked before site fabrication by the contractor, his sub-contractor or<br>supplier. Do not scale plans - use figure or grid dimensions where given. Any deviation from the drawing<br>to be reported to the originator immediately. | <b>REV DATE</b><br>Title. | DESCRIPTION<br>Existing planning permissions buildings & land | Date:<br>Aug 2015 |    |
|--------|-----------------------------------------------------------------------------------------------|-----------------|--------------------------------------------------------------------------------------------------------------------------------------------------------------------------------------------------------------------------------------------------------------------------------------------------------------------------------------------------------------------------------------------------------------------------------------------------------------------------------------------|---------------------------|---------------------------------------------------------------|-------------------|----|
|        | Scale 1:5000 @ A1                                                                             | SCALE IN METRES | This map is based upon Ordnance Survey material with the permission of Ordnance Survey on<br>behalf of the Controller of Her Majesty's Stationery Office © Crown copyright. Unauthorised<br>reproduction infringes Crown copyright and may lead to prosecution or civil proceedings. Norfolk<br>County Council. Licence No: 100019340. 2015.                                                                                                                                               | Address.                  | Scottow Enterprise Park                                       | DRAWN BY          | RG |
|        |                                                                                               |                 |                                                                                                                                                                                                                                                                                                                                                                                                                                                                                            | Plan No.                  | 01-01-16-2-1217 / 03                                          | CHECKED BY        | AS |