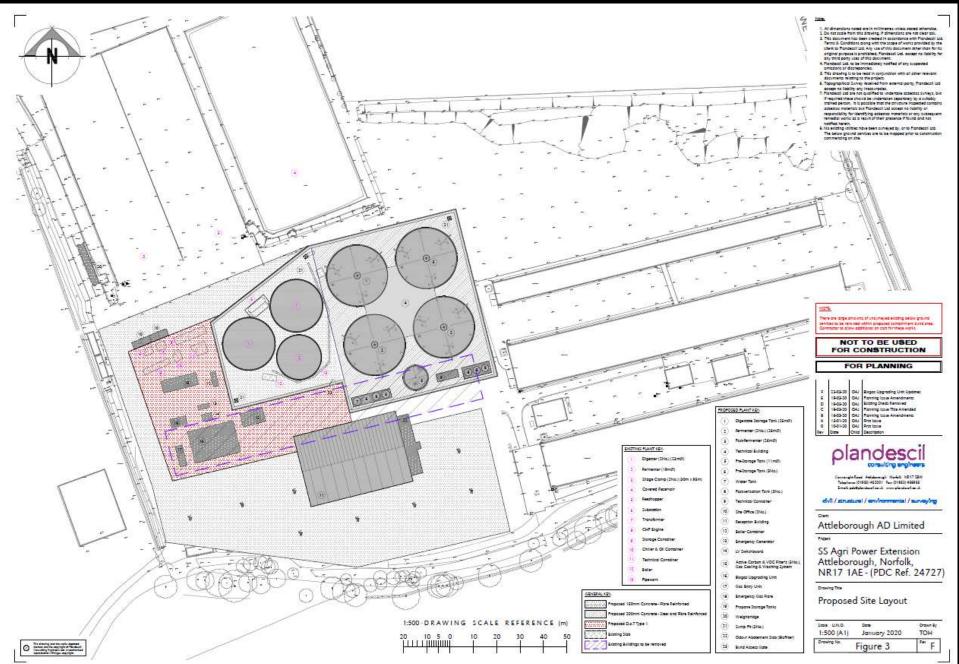

Planning (Regulatory) Committee

31 July 2020

#### FUL/2019/0056 - Land at SS Agri Power Limited, Ellingham Road, Attleborough

Expansion of an existing Anaerobic Digestion facility to increase throughput to a maximum of 129,000 tonnes per annum including the erection of a waste treatment reception building, four storage tanks, gas upgrading unit, and other associated infrastructure and landscape planting (Attleborough AD Plant Limited)

Officer Contact – Andrew Sierakowski (01603 223318)

## 2. Location Plan



### **3. Location Plan**



### 4. Proposed Site Plan



#### **5. Site Elevations**



Section A-A



Section B-B



| 1:1000-DRAWING SCALE REFERENCE (m)<br>40 20 10 0 20 40 60 80 100<br>1111111111111111111111111111111 | E 3442-20 AF OA Sectors: Amended To Taffect Leyote   A 1842-20 AF OA Panning time The Amended To Taffect Leyote   0 17742-20 - OA Remitting time The Amended OA   Bay Date Take By Ched Description -