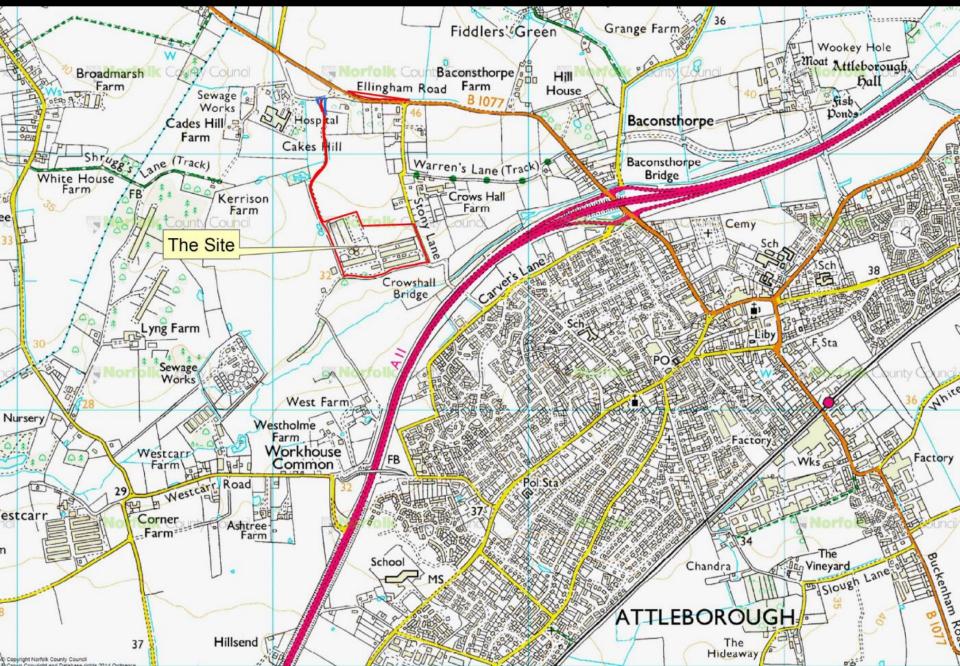

Planning (Regulatory) Committee

31 July 2020

#### FUL/2019/0056 - Land at SS Agri Power Limited, Ellingham Road, Attleborough

Expansion of an existing Anaerobic Digestion facility to increase throughput to a maximum of 129,000 tonnes per annum including the erection of a waste treatment reception building, four storage tanks, gas upgrading unit, and other associated infrastructure and landscape planting (Attleborough AD Plant Limited)

Officer Contact – Andrew Sierakowski (01603 223318)

## 2. Location Plan



### **3. Location Plan**



### 4. Proposed Site Plan



#### **5. Site Elevations**



Section A-A



Section B-B



| 1:1000-DRAWING SCALE REFERENCE (m)<br>40 20 10 0 20 40 60 80 100<br>1111111111111111111111111111111 | E 3442-20 AF OA Sectors: Amended To Taffect Leyote   A 1842-20 AF OA Panning time The Amended To Taffect Leyote   0 17742-20 - OA Remitting time The Amended OA   Bay Date Take By Ched Description -