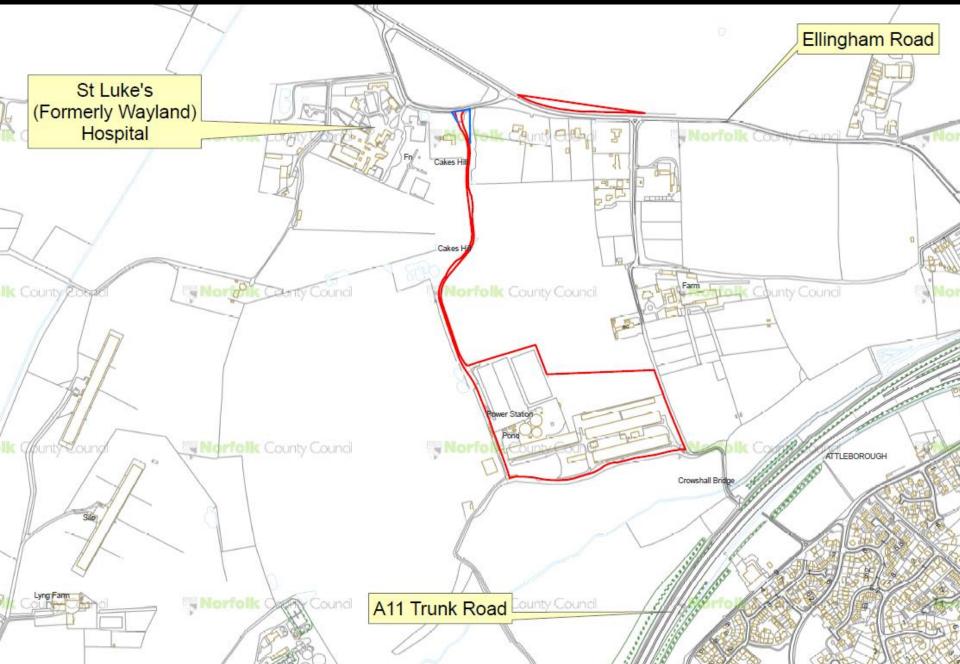

Planning (Regulatory) Committee

31 July 2020

#### FUL/2019/0056 - Land at SS Agri Power Limited, Ellingham Road, Attleborough

Expansion of an existing Anaerobic Digestion facility to increase throughput to a maximum of 129,000 tonnes per annum including the erection of a waste treatment reception building, four storage tanks, gas upgrading unit, and other associated infrastructure and landscape planting (Attleborough AD Plant Limited)

Officer Contact – Andrew Sierakowski (01603 223318)

## 2. Location Plan



### **3. Location Plan**



### 4. Proposed Site Plan



#### **5. Site Elevations**



Section A-A



Section B-B



| 1:1000-DRAWING SCALE REFERENCE (m)<br>40 20 10 0 20 40 60 80 100<br>1111111111111111111111111111111 | E 3442-20 AF OA Sectors: Amended To Taffect Leyote   A 1842-20 AF OA Panning time The Amended To Taffect Leyote   0 17742-20 - OA Remitting time The Amended OA   Bay Date Take By Ched Description -