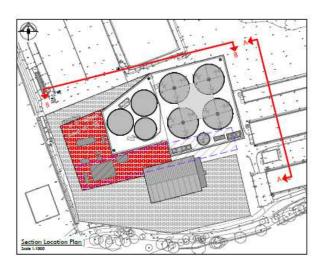

Planning (Regulatory) Committee

31 July 2020

#### FUL/2019/0056 - Land at SS Agri Power Limited, Ellingham Road, Attleborough

Expansion of an existing Anaerobic Digestion facility to increase throughput to a maximum of 129,000 tonnes per annum including the erection of a waste treatment reception building, four storage tanks, gas upgrading unit, and other associated infrastructure and landscape planting (Attleborough AD Plant Limited)

Officer Contact – Andrew Sierakowski (01603 223318)

## 2. Location Plan



### **3. Location Plan**



### 4. Proposed Site Plan



#### **5. Site Elevations**



Section A-A



Section B-B



| 1:1000-DRAWING SCALE REFERENCE (m)<br>40 20 10 0 20 40 60 80 100<br>1111111111111111111111111111111 | E 3442-20 AF OA Sectors: Amended To Taffect Leyote   A 1842-20 AF OA Panning time The Amended To Taffect Leyote   0 17742-20 - OA Remitting time The Amended OA   Bay Date Take By Ched Description -