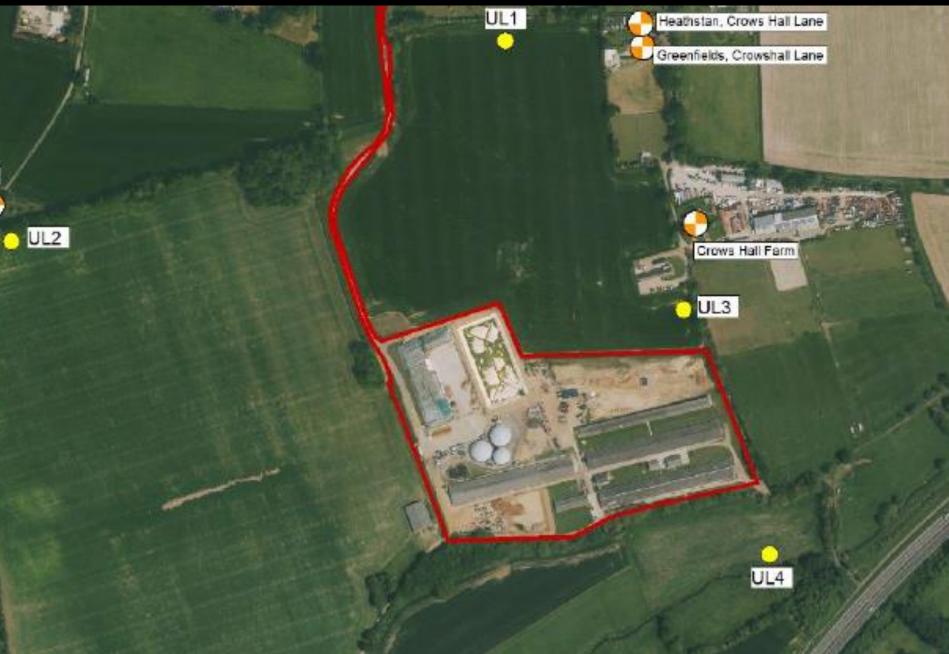

|

GENERAL NOTES

1

\$

4

All dimensions noted are in millimetric unless zoned optievelse. All levels to be does Optience Survey Statum defined levels (ALDer) whice noted antennist. Do ast scale from this develsig, if dimensions are set dear cell. This document has been creased in accontance with provided but formu & Conditions story with the coope of write provided by the distance through and the the coope of write provided

than for he original purpose is prohibited, Plandecol Los accept no liability for any third party uses of this document.

Nondecci Ltd. to be investigately staffed of any suspected amissions or discepancies. This dowled is to be read in conjunction with all other relevant documents relating to the project.

FOR PLANNING



#### 6. Aerial View



## 7. Viewpoint from the NE



# 8. Viewpoint from the SW



## 9. Site Entrance



## 10. Access on to the B1077



## 11. Access on to the B1077