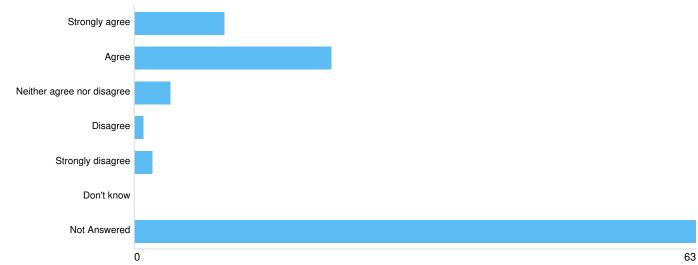

#### **Question: Equestrians**

Question: How far do you agree or disagree with the priority actions identified for equestrians? Please select one only:

# Agreement piorities equestrians

| Option                     | Total | Percent |
|----------------------------|-------|---------|
| Strongly agree             | 10    | 9.80%   |
| Agree                      | 22    | 21.57%  |
| Neither agree nor disagree | 4     | 3.92%   |
| Disagree                   | 1     | 0.98%   |
| Strongly disagree          | 2     | 1.96%   |
| Don't know                 | 0     | 0%      |
| Not Answered               | 63    | 61.76%  |