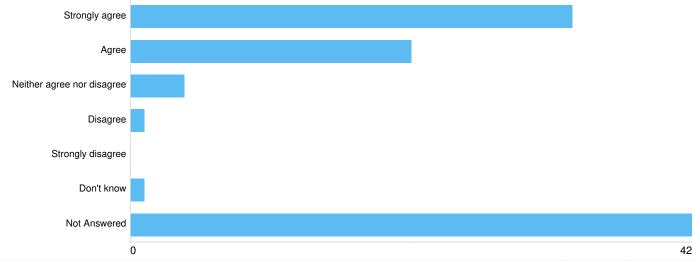

#### **Question: Access to water bodies**

Question: How far do you agree or disagree with the priority actions identified for access to water bodies? Please select one only:

#### Agreement piorities access to water bodies

| Option                     | Total | Percent |
|----------------------------|-------|---------|
| Strongly agree             | 30    | 29.41%  |
| Agree                      | 18    | 17.65%  |
| Neither agree nor disagree | 7     | 6.86%   |
| Disagree                   | 3     | 2.94%   |
| Strongly disagree          | 1     | 0.98%   |
| Don't know                 | 0     | 0%      |
| Not Answered               | 43    | 42.16%  |