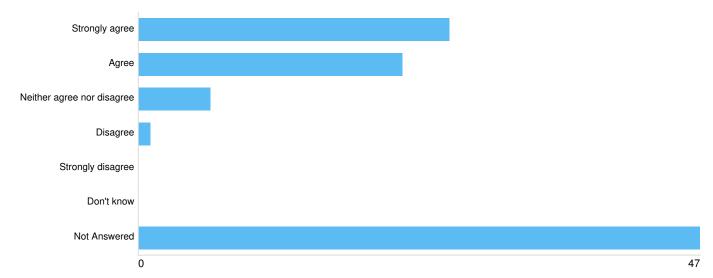

#### Question: All abilities access

Question: How far do you agree or disagree with the priority actions identified for all abilities access? Please select one only:

#### Agreement piorities all abilities acess

| Option                     | Total | Percent |
|----------------------------|-------|---------|
| Strongly agree             | 26    | 25.49%  |
| Agree                      | 22    | 21.57%  |
| Neither agree nor disagree | 6     | 5.88%   |
| Disagree                   | 1     | 0.98%   |
| Strongly disagree          | 0     | 0%      |
| Don't know                 | 0     | 0%      |
| Not Answered               | 47    | 46.08%  |