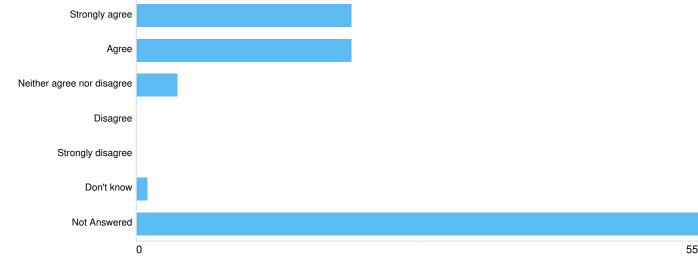

#### **Question: Businesses**

Question : How far do you agree or disagree with the priority actions identified for businesses? Please select one only:

#### Agreement piorities businesses

| Option                     | Total | Percent |
|----------------------------|-------|---------|
| Strongly agree             | 21    | 20.59%  |
| Agree                      | 21    | 20.59%  |
| Neither agree nor disagree | 4     | 3.92%   |
| Disagree                   | 0     | 0%      |
| Strongly disagree          | 0     | 0%      |
| Don't know                 | 1     | 0.98%   |
| Not Answered               | 55    | 53.92%  |