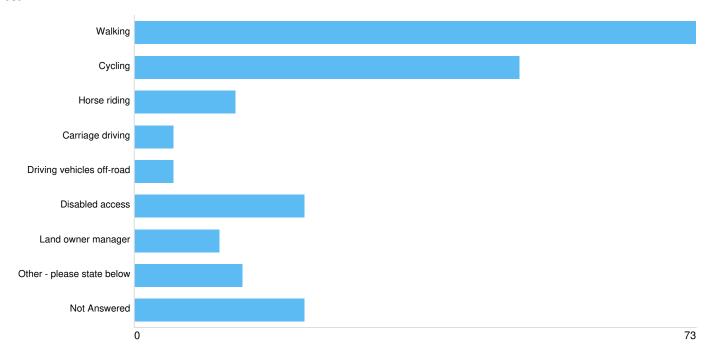

# Question 7: What are you/your organisation's interests in relation to public rights of way and countryside access? Please select all that apply:

#### Interest

| Option                     | Total | Percent |
|----------------------------|-------|---------|
| Walking                    | 73    | 71.57%  |
| Cycling                    | 50    | 49.02%  |
| Horse riding               | 13    | 12.75%  |
| Carriage driving           | 5     | 4.90%   |
| Driving vehicles off-road  | 5     | 4.90%   |
| Disabled access            | 22    | 21.57%  |
| Land owner manager         | 11    | 10.78%  |
| Other - please state below | 14    | 13.73%  |
| Not Answered               | 22    | 21.57%  |