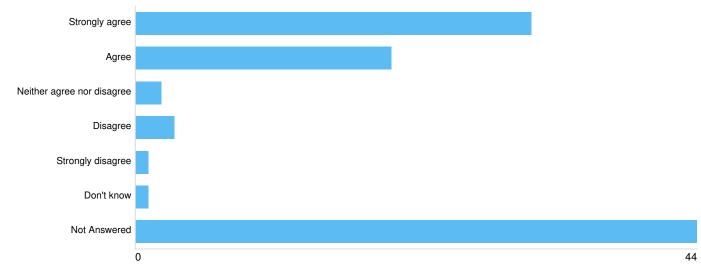

#### Question: Health, mental illness, health and wellbeing

 $\label{eq:Question:How far do you agree or disagree with the priority actions identified for health, mental illness, health and wellbeing? Please select one only:$ 

Agreement piorities ealth, mental illness, health and wellbeing

| Option                     | Total | Percent |
|----------------------------|-------|---------|
| Strongly agree             | 31    | 30.39%  |
| Agree                      | 20    | 19.61%  |
| Neither agree nor disagree | 2     | 1.96%   |
| Disagree                   | 3     | 2.94%   |
| Strongly disagree          | 1     | 0.98%   |
| Don't know                 | 1     | 0.98%   |
| Not Answered               | 44    | 43.14%  |