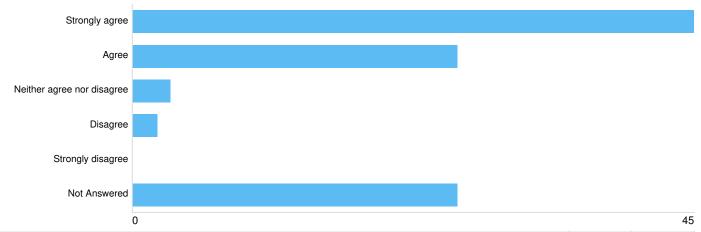

#### Question: Our objectives

Question: How far do you agree or disagree that our objectives will help us meet our aims? Please select one only:

#### Agreement with objectives

| Option                     | Total | Percent |
|----------------------------|-------|---------|
| Strongly agree             | 45    | 44.12%  |
| Agree                      | 26    | 25.49%  |
| Neither agree nor disagree | 3     | 2.94%   |
| Disagree                   | 2     | 1.96%   |
| Strongly disagree          | 0     | 0%      |
| Not Answered               | 26    | 25.49%  |