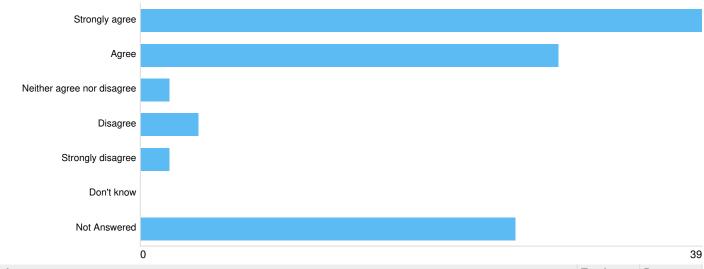

# Question: How far do you agree or disagree with the priority actions identified for walkers? Please select one only:

#### Agreement piorities walkers

| Option                     | Total | Percent |
|----------------------------|-------|---------|
| Strongly agree             | 39    | 38.24%  |
| Agree                      | 29    | 28.43%  |
| Neither agree nor disagree | 2     | 1.96%   |
| Disagree                   | 4     | 3.92%   |
| Strongly disagree          | 2     | 1.96%   |
| Don't know                 | 0     | 0%      |
| Not Answered               | 26    | 25.49%  |