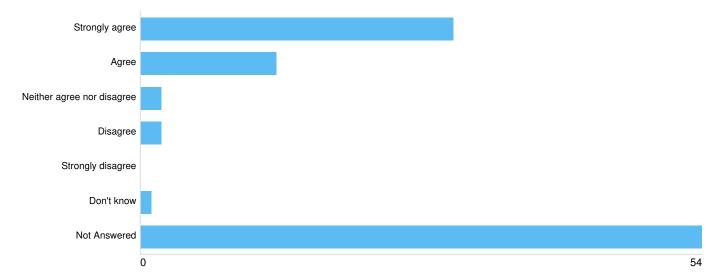

#### **Question: Young people**

# Question: How far do you agree or disagree with the priority actions identified for children and young people? Please select one only:

# Agreement piorities young people

| Option                     | Total | Percent |
|----------------------------|-------|---------|
| Strongly agree             | 30    | 29.41%  |
| Agree                      | 13    | 12.75%  |
| Neither agree nor disagree | 2     | 1.96%   |
| Disagree                   | 2     | 1.96%   |
| Strongly disagree          | 0     | 0%      |
| Don't know                 | 1     | 0.98%   |
| Not Answered               | 54    | 52.94%  |