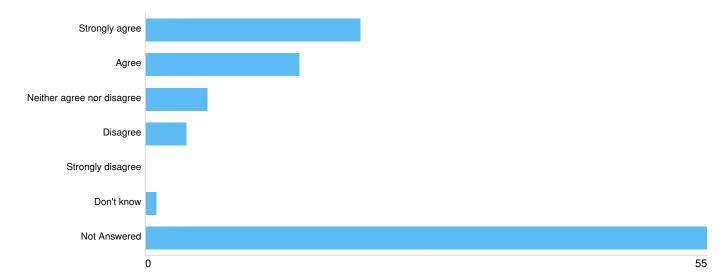

#### **Question: Active travel**

Question : How far do you agree or disagree with the priority actions identified for active travel? Please select one only:

# Agreement piorities active travel

| Option                     | Total | Percent |
|----------------------------|-------|---------|
| Strongly agree             | 21    | 20.59%  |
| Agree                      | 15    | 14.71%  |
| Neither agree nor disagree | 6     | 5.88%   |
| Disagree                   | 4     | 3.92%   |
| Strongly disagree          | 0     | 0%      |
| Don't know                 | 1     | 0.98%   |
| Not Answered               | 55    | 53.92%  |