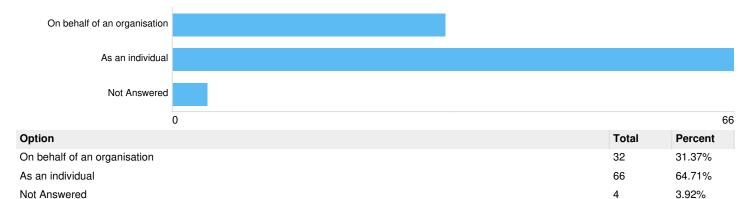

# Question 5: Are you responding ...? Please select one only:

#### How responding