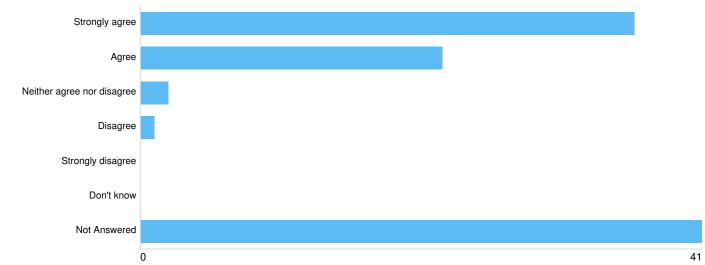

#### **Question: Historic environment**

# Question : How far do you agree or disagree with the priority actions identified for the historic environment? Please select one only:

# Agreement piorities historic environment

| Option                     | Total | Percent |
|----------------------------|-------|---------|
| Strongly agree             | 36    | 35.29%  |
| Agree                      | 22    | 21.57%  |
| Neither agree nor disagree | 2     | 1.96%   |
| Disagree                   | 1     | 0.98%   |
| Strongly disagree          | 0     | 0%      |
| Don't know                 | 0     | 0%      |
| Not Answered               | 41    | 40.20%  |