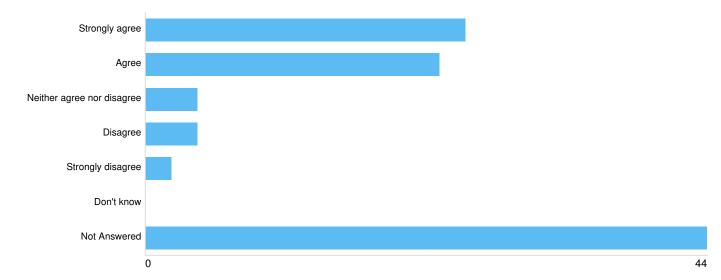

#### Question: Health, mental illness, health and wellbeing

 $\label{eq:Question:How far do you agree or disagree with the priority actions identified for health, mental illness, health and wellbeing? Please select one only:$ 

Agreement piorities ealth, mental illness, health and wellbeing

| Option                     | Total | Percent |
|----------------------------|-------|---------|
| Strongly agree             | 31    | 30.39%  |
| Agree                      | 20    | 19.61%  |
| Neither agree nor disagree | 2     | 1.96%   |
| Disagree                   | 3     | 2.94%   |
| Strongly disagree          | 1     | 0.98%   |
| Don't know                 | 1     | 0.98%   |
| Not Answered               | 44    | 43.14%  |