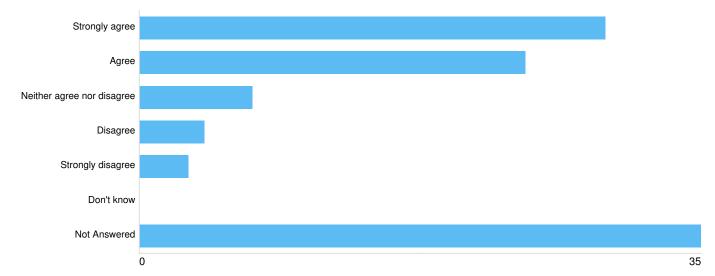

# **Question: Cyclists**

Question : How far do you agree or disagree with the priority actions identified for cyclists? Please select one only:

# Agreement piorities cyclists

| Option                     | Total | Percent |
|----------------------------|-------|---------|
| Strongly agree             | 29    | 28.43%  |
| Agree                      | 24    | 23.53%  |
| Neither agree nor disagree | 7     | 6.86%   |
| Disagree                   | 4     | 3.92%   |
| Strongly disagree          | 3     | 2.94%   |
| Don't know                 | 0     | 0%      |
| Not Answered               | 35    | 34.31%  |