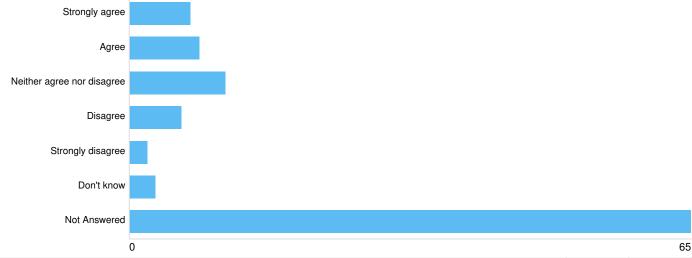

#### Open comments about equestrians

There were **9** responses to this part of the question.

Question: Drivers of mechanically propelled vehicles (MPV)

Question: How far do you agree or disagree with the priority actions identified for MPV? Please select one only:

#### Agreement piorities MPV

| Option                     | Total | Percent |
|----------------------------|-------|---------|
| Strongly agree             | 7     | 6.86%   |
| Agree                      | 8     | 7.84%   |
| Neither agree nor disagree | 11    | 10.78%  |
| Disagree                   | 6     | 5.88%   |
| Strongly disagree          | 2     | 1.96%   |
| Don't know                 | 3     | 2.94%   |
| Not Answered               | 65    | 63.73%  |