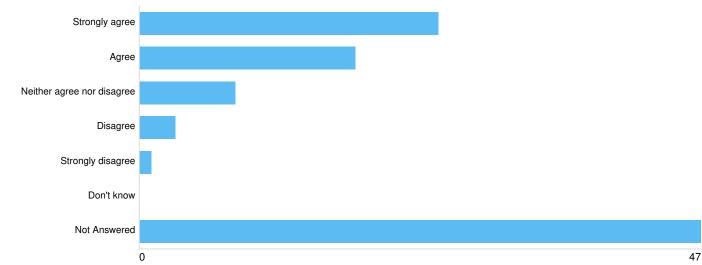

#### **Question: Infrequent users**

Question: How far do you agree or disagree with the priority actions identified for infrequent users? Please select one only:

# Agreement piorities infrequent users

| Option                     | Total | Percent |
|----------------------------|-------|---------|
| Strongly agree             | 25    | 24.51%  |
| Agree                      | 18    | 17.65%  |
| Neither agree nor disagree | 8     | 7.84%   |
| Disagree                   | 3     | 2.94%   |
| Strongly disagree          | 1     | 0.98%   |
| Don't know                 | 0     | 0%      |
| Not Answered               | 47    | 46.08%  |