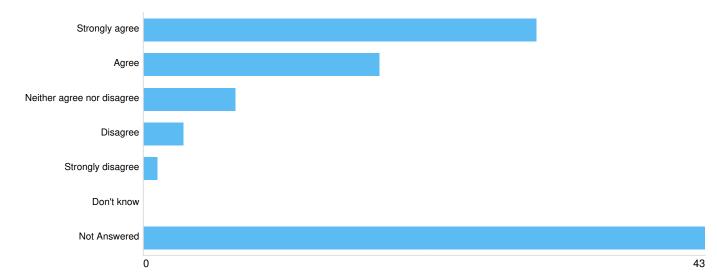

# Agreement piorities historic environment

| Option                     | Total | Percent |
|----------------------------|-------|---------|
| Strongly agree             | 36    | 35.29%  |
| Agree                      | 22    | 21.57%  |
| Neither agree nor disagree | 2     | 1.96%   |
| Disagree                   | 1     | 0.98%   |
| Strongly disagree          | 0     | 0%      |
| Don't know                 | 0     | 0%      |
| Not Answered               | 41    | 40.20%  |