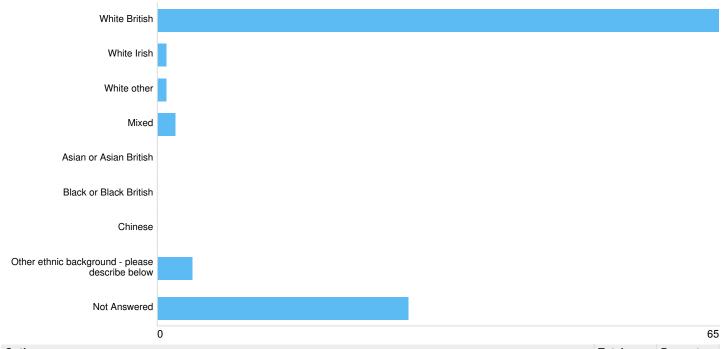

# Ethnicity

| Option                                          | Total | Percent |
|-------------------------------------------------|-------|---------|
| White British                                   | 65    | 63.73%  |
| White Irish                                     | 1     | 0.98%   |
| White other                                     | 1     | 0.98%   |
| Mixed                                           | 2     | 1.96%   |
| Asian or Asian British                          | 0     | 0%      |
| Black or Black British                          | 0     | 0%      |
| Chinese                                         | 0     | 0%      |
| Other ethnic background - please describe below | 4     | 3.92%   |
| Not Answered                                    | 29    | 28.43%  |