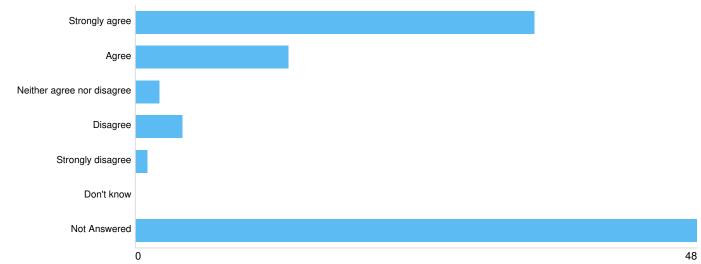

#### Question: Planners, growth, infrastructure

Question : How far do you agree or disagree with the priority actions identified for planners, growth and infrastructure? Please select one only:

# Agreement priorities planners, growth and infrastructure

| Option                     | Total | Percent |
|----------------------------|-------|---------|
| Strongly agree             | 34    | 33.33%  |
| Agree                      | 13    | 12.75%  |
| Neither agree nor disagree | 2     | 1.96%   |
| Disagree                   | 4     | 3.92%   |
| Strongly disagree          | 1     | 0.98%   |
| Don't know                 | 0     | 0%      |
| Not Answered               | 48    | 47.06%  |