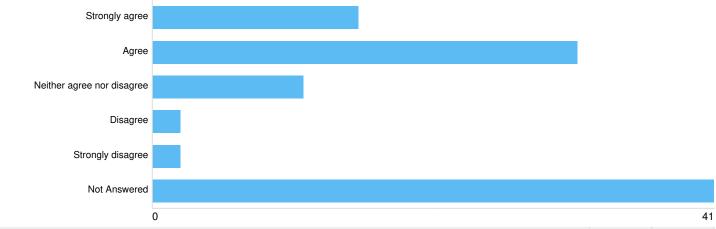

# Agreement with clarity

| Option                     | Total | Percent |
|----------------------------|-------|---------|
| Strongly agree             | 15    | 14.71%  |
| Agree                      | 31    | 30.39%  |
| Neither agree nor disagree | 11    | 10.78%  |
| Disagree                   | 2     | 1.96%   |
| Strongly disagree          | 2     | 1.96%   |
| Not Answered               | 41    | 40.20%  |