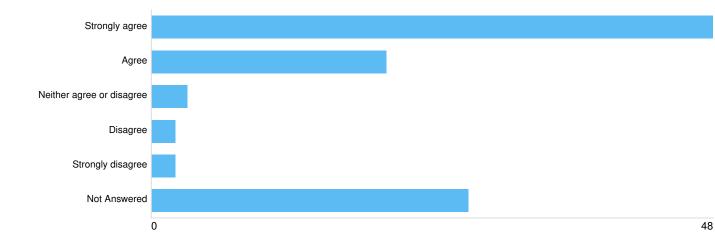

# Question: How far do you agree or disagree with the aims of the Plan? Please select one only:

#### Agreement with aims

| Option                    | Total | Percent |
|---------------------------|-------|---------|
| Strongly agree            | 48    | 47.06%  |
| Agree                     | 20    | 19.61%  |
| Neither agree or disagree | 3     | 2.94%   |
| Disagree                  | 2     | 1.96%   |
| Strongly disagree         | 2     | 1.96%   |
| Not Answered              | 27    | 26.47%  |