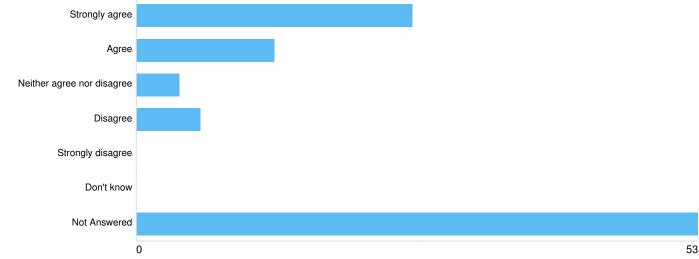

#### **Question: Landowners**

# Question : How far do you agree or disagree with the priority actions identified for landowners? Please select one only:

#### Agreement piorities landowners

| Option                     | Total | Percent |
|----------------------------|-------|---------|
| Strongly agree             | 26    | 25.49%  |
| Agree                      | 13    | 12.75%  |
| Neither agree nor disagree | 4     | 3.92%   |
| Disagree                   | 6     | 5.88%   |
| Strongly disagree          | 0     | 0%      |
| Don't know                 | 0     | 0%      |
| Not Answered               | 53    | 51.96%  |