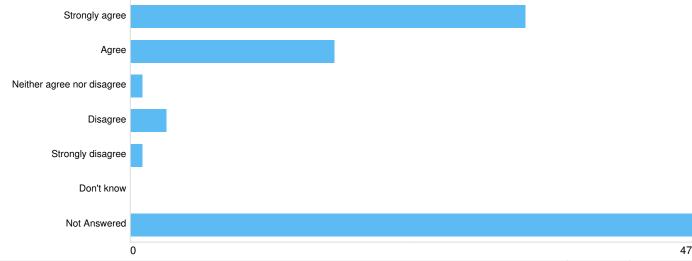

#### Question: All abilities access

Question: How far do you agree or disagree with the priority actions identified for all abilities access? Please select one only:

#### Agreement piorities all abilities acess

| Option                     | Total | Percent |
|----------------------------|-------|---------|
| Strongly agree             | 26    | 25.49%  |
| Agree                      | 22    | 21.57%  |
| Neither agree nor disagree | 6     | 5.88%   |
| Disagree                   | 1     | 0.98%   |
| Strongly disagree          | 0     | 0%      |
| Don't know                 | 0     | 0%      |
| Not Answered               | 47    | 46.08%  |