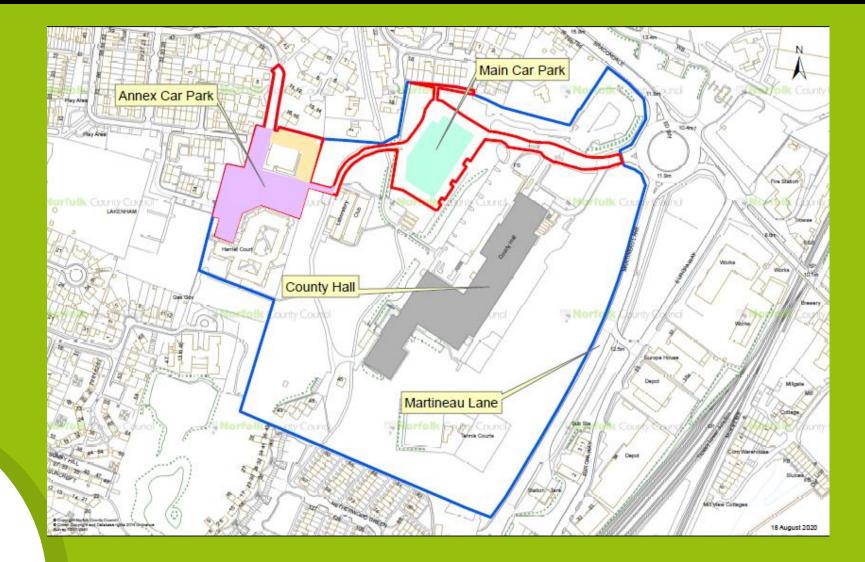

onstruction of a new car park to the perimeter of the annex building, upgrade including surface water drainage to existing annex car park and the installation of a single car park deck to main car park, without compliance with condition 2 in order to facilitate a revision to the proposed footprint of the single car park deck.

Officer Contact – Neil Campbell (01603 222724)



### Planning (Regulatory) Committee

### 05 March 2021

#### **Update**

An update report has been circulated to members which includes the details of two additional comments from neighbours and an officer response to any new points raised.

#### **Recommendation**

The recommendation is to approve the application subject to the conditions outlined in section 11 of the report.



### Location Plan





### Site Plan





### Aerial View





### Aerial View



**Planning (Regulatory) Committee** 

05 March 2021

#### S73 Amendments

The changes being proposed to the approved drawings listed in condition 2 include:

- □ A reduction in the overall footprint of the deck system & associated reduction in the number of lighting columns.
- □ The re-orientation of the access ramp to the decked car park.
- The proposed lighting columns to the east side of Annex A to be removed and the lights to be installed on the Annexe building elevation.



### Amendment to Decked Car Park





### Amendment to Decked Lighting Arrangements (not to scale)





## Approved Ramp Orientation





## Amended Ramp Orientation





### Annex - Approved Lighting Positions (not to scale)





### Annex - Amended Lighting Positions (n