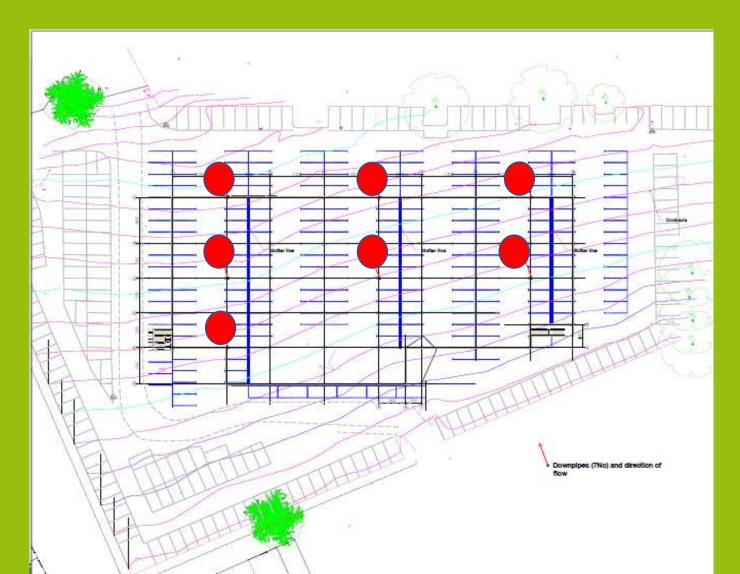

## **Planning (Regulatory) Committee**

#### 05 March 2021

#### Information to remove the following conditions:

**Condition 4** – Additional drawing submitted to demonstrate the surface water management arrangements from the deck system.

**Condition 8** – Additional drawing and manufacture's information submitted on the cladding material to be utilised.

**Condition 10** - Temporary parking arrangements proposals document and plan to demonstrate the mitigation measure for any temporary impacts on the highways during the construction works have been submitted.

**Condition 11** - Written scheme of investigation for monitoring construction works under archaeological supervision to safeguard any findings of archaeological interest.



### Downpipe Locations Decked Car Park (Not to Scale)





### Cladding Decked Car Park

#### PLAN VIEW OF PVC INFILLS TO PLANKS



Dekboard Plank shown in foliage RAL 8014



Dekboard Plank shown on the ground RAL 8014



## Cladding Decked Car Park





#### Planning (Regulatory) Committee

#### 05 March 2021

Information to remove the following conditions:

**Condition 10** - Temporary parking arrangements proposals document and plan to demonstrate the mitigation measure for any temporary impacts on the highways during the construction works have been submitted.

**Condition 11** - Written scheme of investigation for monitoring construction works under archaeological supervision to safeguard any findings of archaeological interest.



## Annex Building - Hedge Removed





### Annex Car Park





## Main Car Park





## Main Car Park