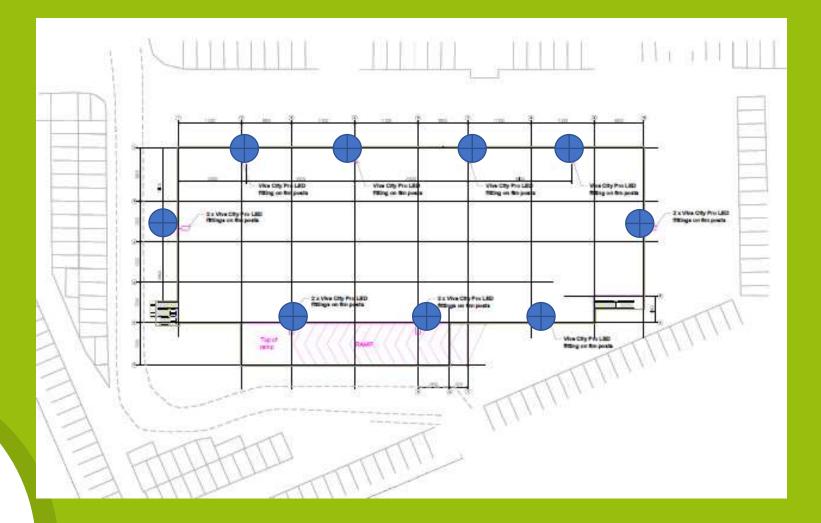

#### S73 Amendments

The changes being proposed to the approved drawings listed in condition 2 include:

- □ A reduction in the overall footprint of the deck system & associated reduction in the number of lighting columns.
- □ The re-orientation of the access ramp to the decked car park.
- The proposed lighting columns to the east side of Annex A to be removed and the lights to be installed on the Annexe building elevation.

### Annex - Approved Lighting Positions (not to scale)

### Annex - Amended Lighting Positions (not to scale)