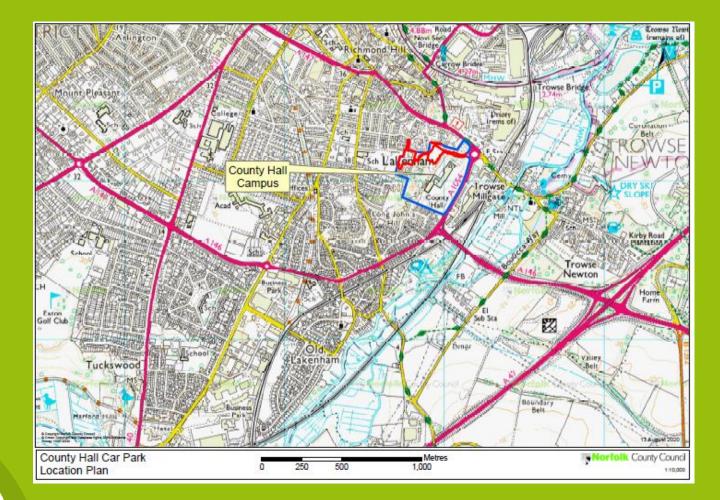

Norwich, Norfolk

Construction of a new car park to the perimeter of the annex building, upgrade including surface water drainage to existing annex car park and the installation of a single car park deck to main car park, without compliance with condition 2 in order to facilitate a revision to the proposed footprint of the single car park deck.

Officer Contact – Neil Campbell (01603 222724)



### Planning (Regulatory) Committee

### 05 March 2021

#### **Update**

An update report has been circulated to members which includes the details of two additional comments from neighbours and an officer response to any new points raised.

#### **Recommendation**

The recommendation is to approve the application subject to the conditions outlined in section 11 of the report.



### Location Plan





### Site Plan





### Aerial View





### Aerial View



**Planning (Regulatory) Committee** 

05 March 2021

#### S73 Amendments

The changes being proposed to the approved drawings listed in condition 2 include:

- □ A reduction in the overall footprint of the deck system & associated reduction in the number of lighting columns.
- □ The re-orientation of the access ramp to the decked car park.
- The proposed lighting columns to the east side of Annex A to be removed and the lights to be installed on the Annexe building elevation.



### Amendment to Decked Car Park





### Amendment to Decked Lighting Arrangements (not to scale)





## Approved Ramp Orientation





## Amended Ramp Orientation





### Annex - Approved Lighting Positions (not to scale)





### Annex - Amended Li