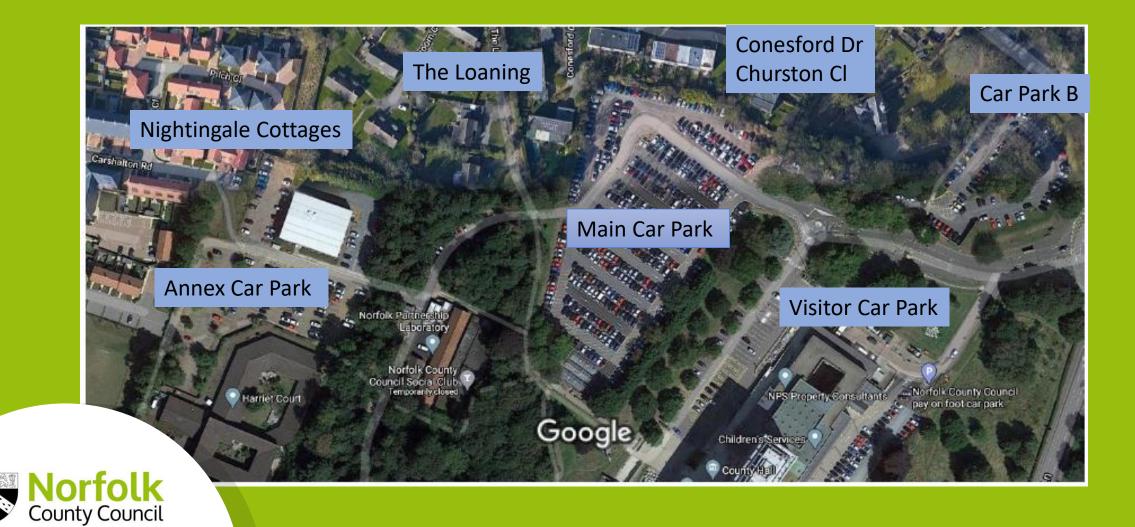

eter of the annex building, upgrade including surface water drainage to existing annex car park and the installation of a single car park deck to main car park, without compliance with condition 2 in order to facilitate a revision to the proposed footprint of the single car park deck.

Officer Contact – Neil Campbell (01603 222724)



### Planning (Regulatory) Committee

### 05 March 2021

#### **Update**

An update report has been circulated to members which includes the details of two additional comments from neighbours and an officer response to any new points raised.

#### **Recommendation**

The recommendation is to approve the application subject to the conditions outlined in section 11 of the report.



### Location Plan





### Site Plan





### Aerial View





### Aerial View



**Planning (Regulatory) Committee** 

05 March 2021

#### S73 Amendments

The changes being proposed to the approved drawings listed in condition 2 include:

- □ A reduction in the overall footprint of the deck system & associated reduction in the number of lighting columns.
- □ The re-orientation of the access ramp to the decked car park.
- The proposed lighting columns to the east side of Annex A to be removed and the lights to be installed on the Annexe building elevation.



### Amendment to Decked Car Park





### Amendment to Decked Lighting Arrangements (not to scale)





## Approved Ramp Orientation





## Amended Ramp Orientation





### Annex - Approved Lighting Positions (not to scale)





### Annex - Amended Lighting Positions (not to scale)





### **Planning (Regulato