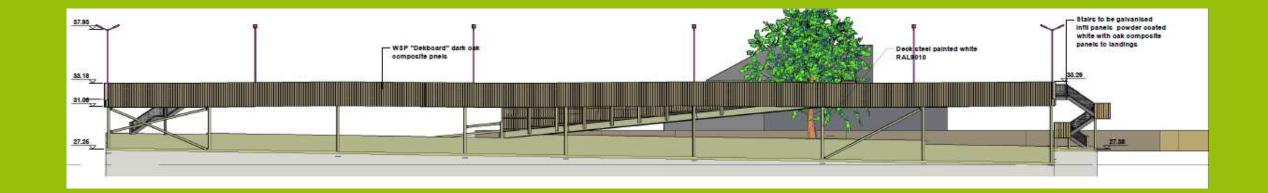

#### S73 Amendments

The changes being proposed to the approved drawings listed in condition 2 include:

- □ A reduction in the overall footprint of the deck system & associated reduction in the number of lighting columns.
- □ The re-orientation of the access ramp to the decked car park.
- The proposed lighting columns to the east side of Annex A to be removed and the lights to be installed on the Annexe building elevation.

### Amendment to Decked Car Park

### Amendment to Decked Lighting Arrangements (not to scale)