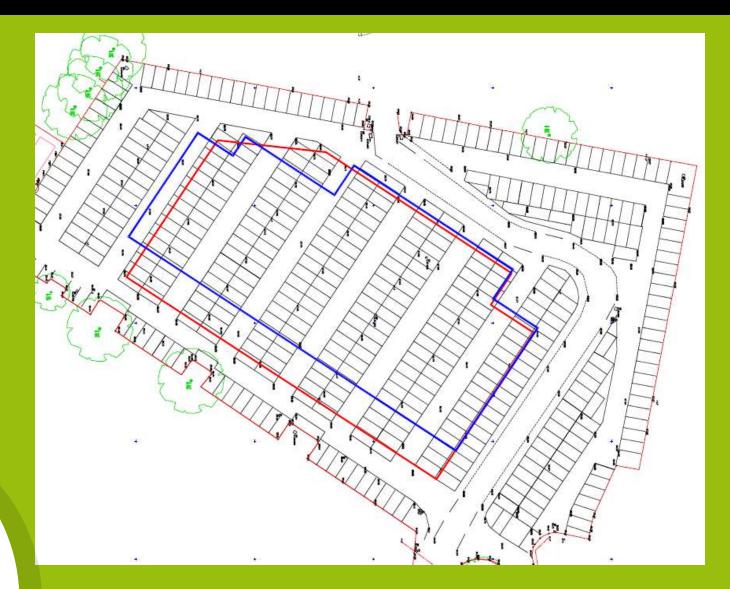

#### S73 Amendments

The changes being proposed to the approved drawings listed in condition 2 include:

- □ A reduction in the overall footprint of the deck system & associated reduction in the number of lighting columns.
- □ The re-orientation of the access ramp to the decked car park.
- The proposed lighting columns to the east side of Annex A to be removed and the lights to be installed on the Annexe building elevation.

## Approved Ramp Orientation

## Amended Ramp Orientation