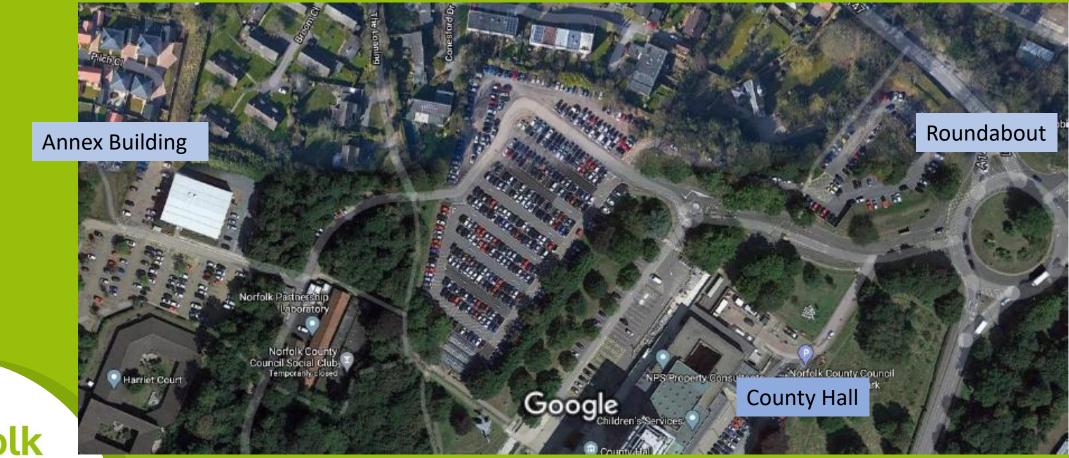

car park to the perimeter of the annex building, upgrade including surface water drainage to existing annex car park and the installation of a single car park deck to main car park, without compliance with condition 2 in order to facilitate a revision to the proposed footprint of the single car park deck.

Officer Contact – Neil Campbell (01603 222724)



### Planning (Regulatory) Committee

### 05 March 2021

#### **Update**

An update report has been circulated to members which includes the details of two additional comments from neighbours and an officer response to any new points raised.

#### **Recommendation**

The recommendation is to approve the application subject to the conditions outlined in section 11 of the report.



### Location Plan





### Site Plan





### Aerial View





### Aerial View



**Planning (Regulatory) Committee** 

05 March 2021

#### S73 Amendments

The changes being proposed to the approved drawings listed in condition 2 include:

- □ A reduction in the overall footprint of the deck system & associated reduction in the number of lighting columns.
- □ The re-orientation of the access ramp to the decked car park.
- The proposed lighting columns to the east side of Annex A to be removed and the lights to be installed on the Annexe building elevation.



### Amendment to Decked Car Park





### Amendment to Decked Lighting Arrangements (not to scale)





## Approved Ramp Orientation





## Amended Ramp Orientation





### Annex - Approved Lighting Positions (not to scale)





### Annex - Amended Lighting Positions (not to scale)





###